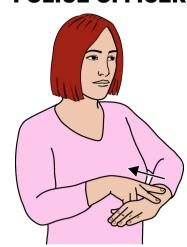

### **POLICE OFFICER**

Working "V" hand (palm down, pointing forward) draws across supporting wrist (palm down, pointing in).