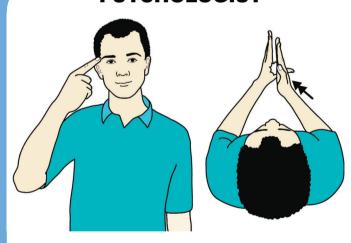

## **PSYCHOLOGIST**

Working index hand points to side of temple; then working flat hand (palm in, pointing forward) taps twice on supporting hand between thumb and index finger.

© SIGNALONG
www.signalong.org.uk