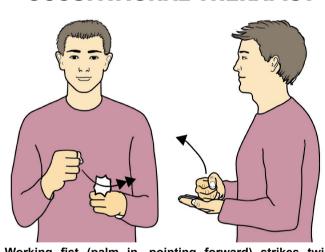

### **OCCUPATIONAL THERAPIST**

Working fist (palm in, pointing forward) strikes twice across supporting fist (palm in, pointing forward); then blade of working fist rests on supporting palm; formation moves up/forwards.