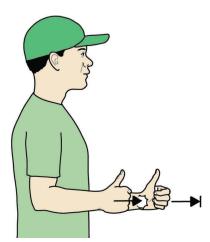

### **ADVOCATE**

Thumb hands (palms in, pointing forward) working hand behind; working hand moves forward to touch supporting hand. Formation makes sharp forwards movement.