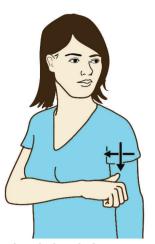

### **DOCTOR**



Working extended index and thumb hold supporting wrist.

### **NURSE**



Working thumb hand draws a cross on supporting upper arm.

### **TEACHER**



Index hands (palms in, pointing up) at each side of mouth, move forward/out in two movements.

### **POLICE OFFICER**



Working "V" hand (palm down, pointing forward) draws across supporting wrist (palm down, pointing in).

### **PHYSIOTHERAPIST**



Working clawed hand (palm back) touches supporting upper arm twice; then blade of working fist rests on supporting palm; formation moves up/forwards.

# Sign the communication charity charity no: 1039788 ONG

### SPEECH & LANGUAGE THERAPIST



Working index (palm in, pointing up) touches lips and moves forwards a short way; then blade of working fist rests on supporting palm, formation moves up/forwards.

## PEOPLE WHO CAN HELP

## **PSYCHOLOGIST**



Working inde