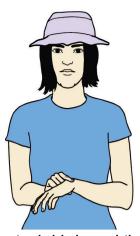

### **DOCTOR**



Working extended index and thumb hold supporting wrist.

### **NURSE**



Working thumb hand draws a cross on supporting upper arm.

### **TEACHER**



Index hands (palms in, pointing up) at each side of mouth, move forward/out in two movements.

### **POLICE OFFICER**



Working "V" hand (palm down, pointing forward) draws across supporting wrist (palm down, pointing in).

### **PHYSIOTHERAPIST**



Working clawed hand (palm back) touches supporting upper arm twice; then blade of working fist rests on supporting palm; formation moves up/forwards.

# Sign the communication charity charity no: 1039788 ONG

### SPEECH & LANGUAGE THERAPIST



Working index (palm in, pointing up) touches lips and moves forwards a short way; then blade of working fist rests on supporting palm, formation moves