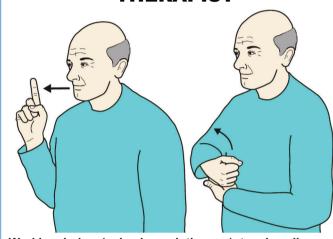

## **PSYCHOLOGIST**

Working index hand points to side of temple; then working flat hand (palm in, pointing forward) taps twice on supporting hand between thumb and index finger.

© SIGNALONG
www.signalong.org.uk