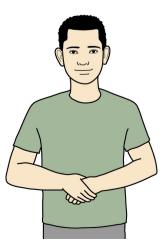

## FRIEND

Working hand (palm back, pointing in/down) clasps supporting hand (palm back, pointing in/down).