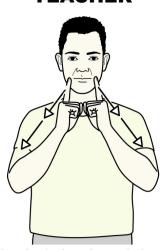

### **TEACHER**

Index hands (palms in, pointing up) at each side of mouth, move forward/out in two movements.