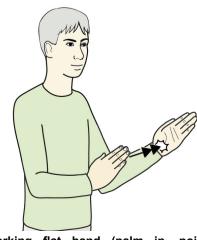

## **PARENT**

Working flat hand (palm in, pointing forward/up) taps twice at heel of supporting flat hand (palm in, pointing forward/up)