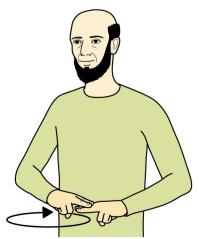

### **POLICE OFFICER**

Working "V" hand (palm down, pointing forward) draws across supporting wrist (palm down, pointing in).