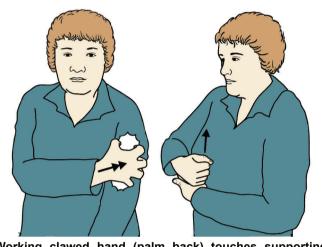

### **PHYSIOTHERAPIST**

Working clawed hand (palm back) touches supporting upper arm twice; then blade of working fist rests on supporting palm; formation moves up/forwards.