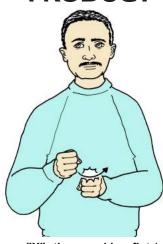

#### **PRODUCT**

Make letter shape "X"; then working fist (palm in, pointing forward) strikes twice across supporting fist (palm in, pointing forward) striking only once.