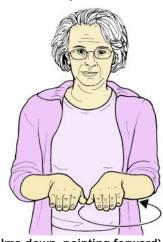

#### **EQUALS**

Flat hands (palms down, pointing forward) held together; formation makes horizontal circle to the supporting side.