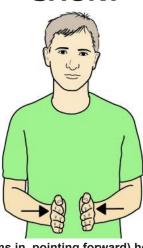

#### **LESS**

Bent "N" hands (palms in/up, pointing up/out) make a short movement down and in towards each other.