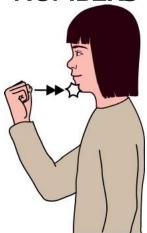

**EQUALS**



Flat hands (palms down, pointing forward) held together; formation makes horizontal circle to the supporting side.

## MATHS

#### **LONG**



Flat hands (palms in, pointing forward) move apart. *Directional sign.* 

© SIGNALONG www.signalong.org.uk info@signalong.org.uk

#### **SHORT**



Flat hands (palms in, pointing forward) held apart in front of body; hands move towards each other.

#### **LESS**



Bent "N" hands (palms in/up, pointing up/out) make a short movement down and in towards each other.

#### **MORE**



Working flat hand (palm up, pointing forward) moves and turns over onto supporting full "C" hand (palm in, pointing forward).

#### **NUMERACY**



Open hands (palms back, pointing in) move up and down alternately with fingers fluttering.

#### **NUMBERS**



Working fist (palm back, pointing up) taps