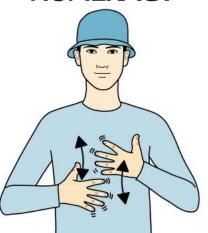

#### **NUMERACY**

Open hands (palms back, pointing in) move up and down alternately with fingers fluttering.