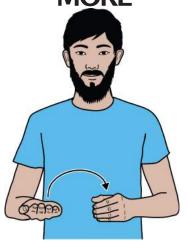

#### **MORE**

Working flat hand (palm up, pointing forward) moves and turns over onto supporting full "C" hand (palm in, pointing forward).