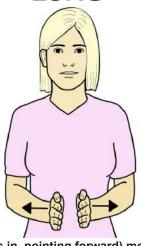

#### **SHORT**

Flat hands (palms in, pointing forward) held apart in front of body; hands move towards each other.