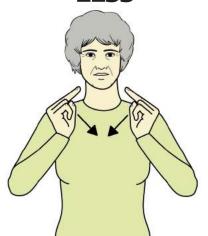

#### **LESS**

Bent "N" hands (palms in/up, pointing up/out) make a short movement down and in towards each other.