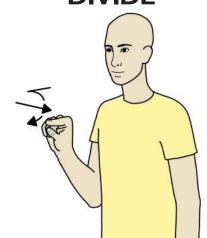

### DIVIDE

Working bent index hand (palm forward, pointing up) moves out a short way then makes short forward movements above and below imaginary line.