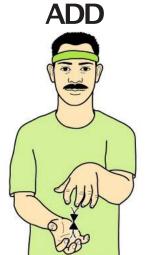

Supporting clawed hand (palm down, pointing forward) above working clawed hand (palm up, pointing forward); hands move together while closing to full "O" hands, fingertips touching.