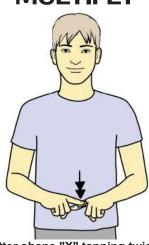

Supporting clawed hand (palm down, pointing forward) above working clawed hand (palm up, pointing forward); hands move together while closing to full "O" hands, fingertips touching.

#### **SUBTRACT**



Working clawed hand (palm down, pointing forward) brushes down supporting flat hand (palm back, pointing in) to finish in a fist.

#### MULTIPLY



Make letter shape "X" tapping twice.

### DIVIDE



Working bent index hand (palm forward, pointing up) moves out a short way then makes short forward movements above and below imaginary line.

#### **PRODUCT**



Make letter shape "X"; then working fist (palm in, pointing forward) strikes twice across supporting fist (palm in, pointing forward) striking only once.

# Sign the communication charity charity no: 1039788 along

#### **EQUALS**



Flat hands (palms down, pointing forward) held together; formation makes horizontal circle to the supporting side.

## MATHS

#### **LONG**



Flat hands (palms in, pointing forward) move apart. *Directional sign.* 

© SIGNALONG www.signalong.org.uk info@signalong.org.uk

#### **SHORT**



Flat hands (palms in, pointing forward) held apart in front