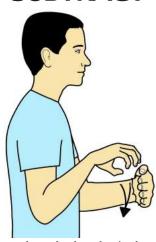

#### **SUBTRACT**

Working clawed hand (palm down, pointing forward) brushes down supporting flat hand (palm back, pointing in) to finish in a fist.