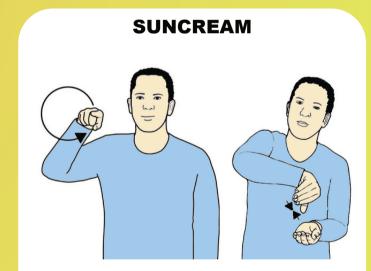

# HOLIDAYS

**SUN HAT** 

Working index hand (palm down, pointing forward) makes large outward circle by side of head; then bunched hands mime pulling hat on to head.

© SIGNALONG www.signalong.org.uk info@signalong.org.uk

Working index hand (palm down, pointing forward) makes large outward circle by side of head; then supporting cupped hand (palm up, pointing forward); then working bent hand (palm out, pointing forward) closes thumb onto fingers over supporting palm..