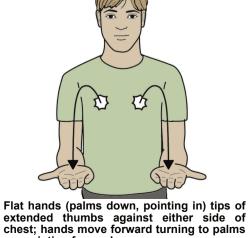

### AIRPORT

Supporting bent hand (palm in, pointing up) held at shoulder height, working "Y hand (palm down, pointing forward) held at waist height.