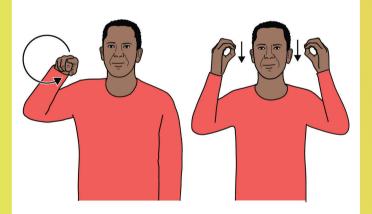

# HOLIDAYS

**SUN HAT** 

Working index hand (palm down, pointing forward) makes large outward circle by side of head; then bunched hands mime pulling hat on to head.

© SIGNALONG www.signalong.org.uk info@signalong.org.uk

Working index hand (palm down, pointing forward) makes large outward circle by side of head; then supporting cupped hand (palm up, pointing forward); then working bent hand (palm out, pointing forward) closes thumb onto fingers over supporting palm..