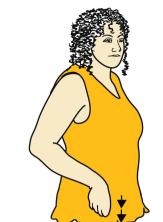

## SUITCASE

Working fist (palm in, pointing down) by hip, makes short downward two movements.

Flat hands (palms in, pointing up) against sides of head, move forwards/down turning to palms down, pointing forward.