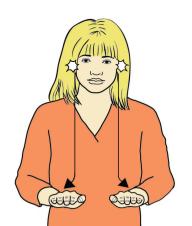

## HOTEL

Fists (palms forward, pointing up) held at shoulder height, move from side to side as though drying the back.

Working index hand (palm down, pointing forward) makes large outward circle by side of head; then index hands (palms back, pointing up) circle inwards around eyes once.