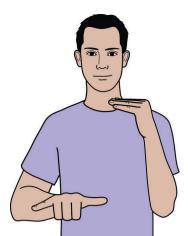

### AIRPORT

Supporting bent hand (palm in, pointing up) held at shoulder height, working "Y hand (palm down, pointing forward) held at waist height.