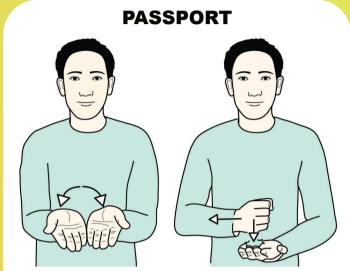

Supporting flat hand (palm down, pointing forward); tips of working open pinched hand pull across back of supporting hand twice to show straps.

up, pointing forward.