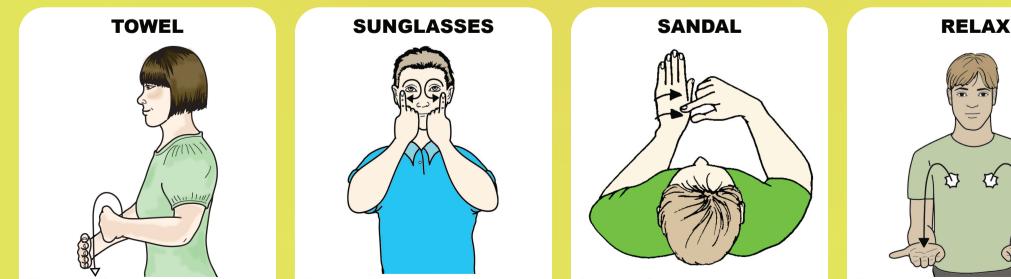

## HOTEL

Fists (palms forward, pointing up) held at shoulder height, move from side to side as though drying the back.

Working index hand (palm down, pointing forward) makes large outward circle by side of head; then index hands (palms back, pointing up) circle inwards around eyes once.

Supporting flat hand (palm down, pointing forward); tips of working open pinched hand pull across back of supporting hand twice to show straps.

up, pointing forward.