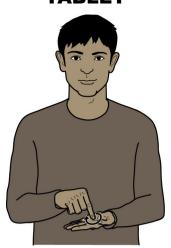

#### INJECTION



Working "L" hand moves to appropriate part of body; thumb mimes pressing in syringe.

#### **TABLET**



Working index hand traces small circle on supporting palm.

#### **MEDICINE**



Supporting full "C" hand (palm in, pointing forward) in front of body; working little finger hand (palm back, pointing down) mimes stirring inside supporting "C".

### WEIGHT



Flat hands (palms up, pointing forward) move up and down alternately several times with shoulders hunched and eyebrows raised.

#### WHERE DOES IT HURT?



Working clawed hand shakes above affected area. For example "period pain" hand will be in front of stomach.

# Sign the communication charity charity no: 1039788 ONG

#### **BLOOD TEST**



Working index touches lower lip; then working open hand rubs over back of supporting open hand (palm back, pointing down); working hand changes to "Y" hand (palm down, pointing forward) over su