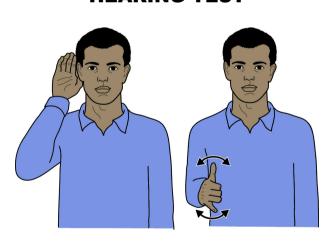

#### **HEARING TEST**

Working cupped hand (palm forward, pointing up) behind ear. Then working hand moves down and away changing to "Y" hand (palm in, pointing forward), waggling at wrist.