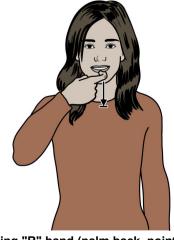

#### **DENTIST**

Working "R" hand (palm back, pointing in) held in front of mouth, makes short, sharp movement down.