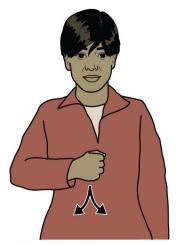

#### INCONTINENCE

Working fist (palm back, pointing in) held in front of lower chest, moves down lower body changing to open hand (palm back, pointing in/down) repeating action several times.