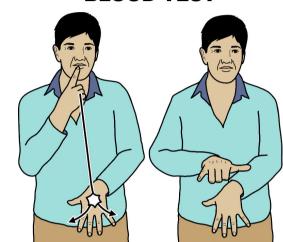

#### **BLOOD TEST**

Working index touches lower lip; then working open hand rubs over back of supporting open hand (palm back, pointing down); working hand changes to "Y" hand (palm down, pointing forward) over supporting open hand.