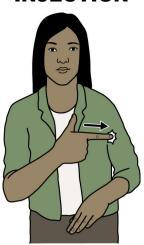

#### INJECTION

Working "L" hand moves to appropriate part of body; thumb mimes pressing in syringe.