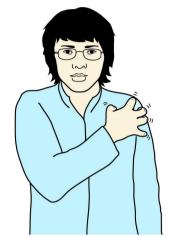

#### **BLOOD PRESSURE**

Working full "C" hand (palm in, pointing forward) arcs across body to supporting upper arm and makes two light squeezing