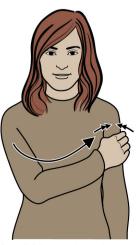

#### **BLOOD PRESSURE**

Working full "C" hand (palm in, pointing forward) arcs across body to supporting upper arm and makes two light squeezing