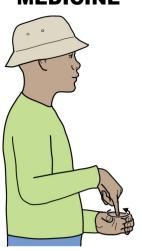

#### **MEDICINE**

Supporting full "C" hand (palm in, pointing forward) in front of body; working little finger hand (palm back, pointing down) mimes stirring inside supporting "C".