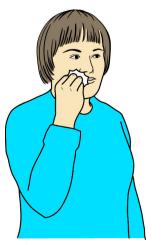

#### DIET

Fingertips of working bunched hand (palm back, pointing up) touch face at side of mouth.