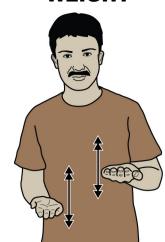

### WEIGHT

Flat hands (palms up, pointing forward) move up and down alternately several times with shoulders hunched and eyebrows raised.