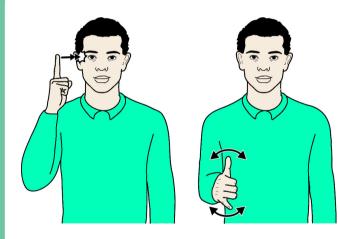

#### **EYE TEST**

Working index (palm in, pointing up) taps at side of eye twice. Then working hand moves down and away changing to "Y" hand (palm in, pointing forward), waggling at wrist

© SIGNALONG
www.signalong.org.uk