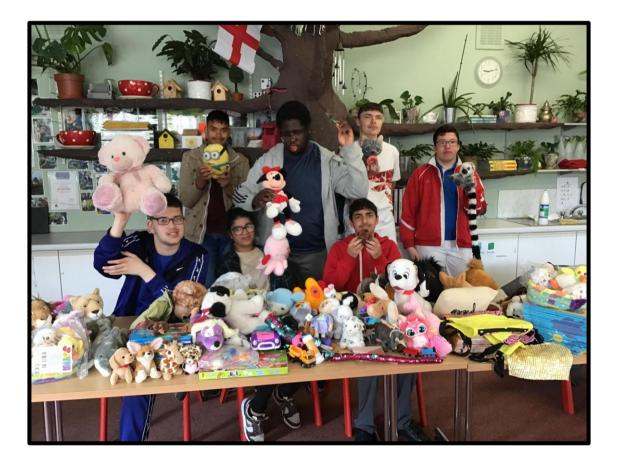

## Introducing the "Swap Shop" and Pield Heath Library

We want to save the world and we want to recycle all things we do not use anymore.

So, to help achieve our goals we came up with the Swap Shop and would like to thank everyone for their wonderful donations!! What is the Swap Shop?

## The Swap Shop works like this.

From September, you can bring toys, puzzles or board games that you do not want from your homes into school and swap them for something else you do want.

More details to come in the September newsletter