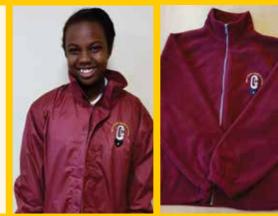

#### **Fleece Jackets**

Maroon fleece jacket with logo – available from school.\*

\* For all items available from school please contact us for details and prices.