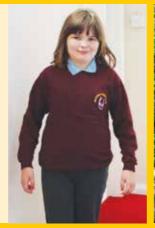

## **Uniform for Girls**

Maroon sweatshirt / V neck pullover / cardigan, with logo - available from school.\*

Pale blue blouse or pale blue polo shirt with logo – available from school.\*

Charcoal grey skirt or trousers.