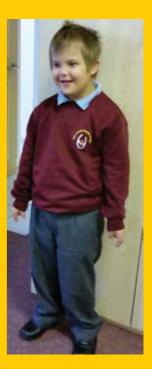

## **Uniform for Boys**

Maroon sweatshirt / V neck pullover / cardigan, with logo – available from school.\*

Pale blue shirt or pale blue polo shirt with logo – available from school.\*

Charcoal grey trousers.