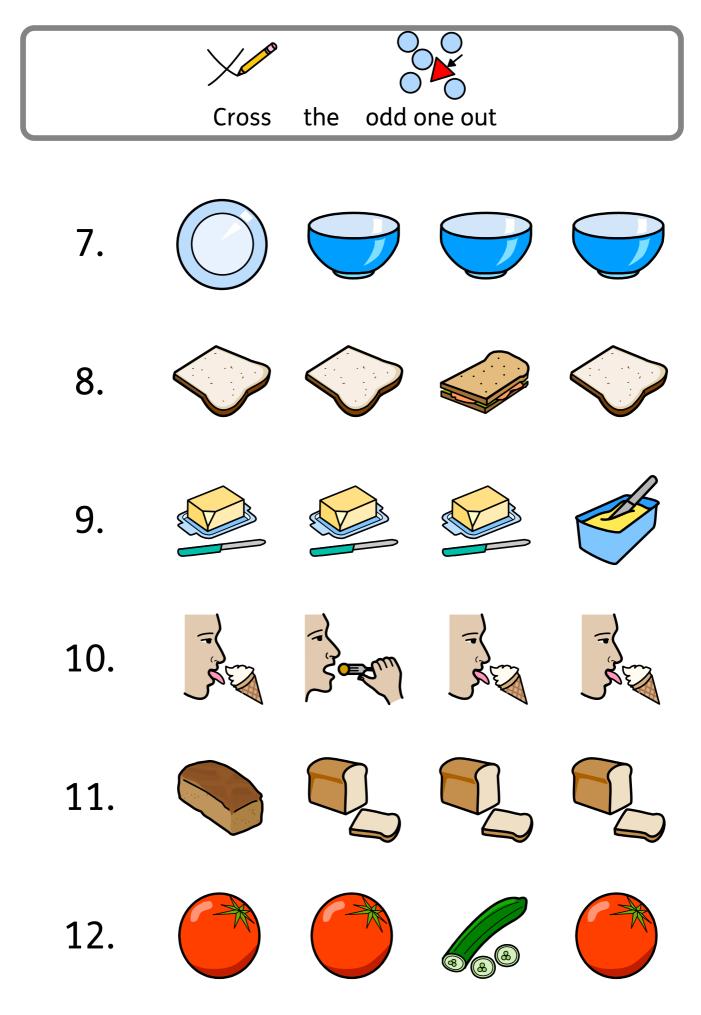

## Contents

| 3-4.   | Cut And Match The Symbols |
|--------|---------------------------|
| 5-6.   | Cut And Match The Word    |
| 7-8.   | Draw A Line between Words |
| 9-10   | Write The Words           |
| 11-12. | Word Search               |
| 13-14. | Cross The Odd One Out     |
| 15.    | Answers To Wordsearch     |

# **Cheese And Tomato Sandwich**

- Recall of story using Symbol Story Cards.
- Symbol Questions and multiple choice answers.
- Matching and logic with symbol answers.
- Vocabulary.
- Matching words to symbols.
- Some copying and spelling skills.
- Odd one out activities.