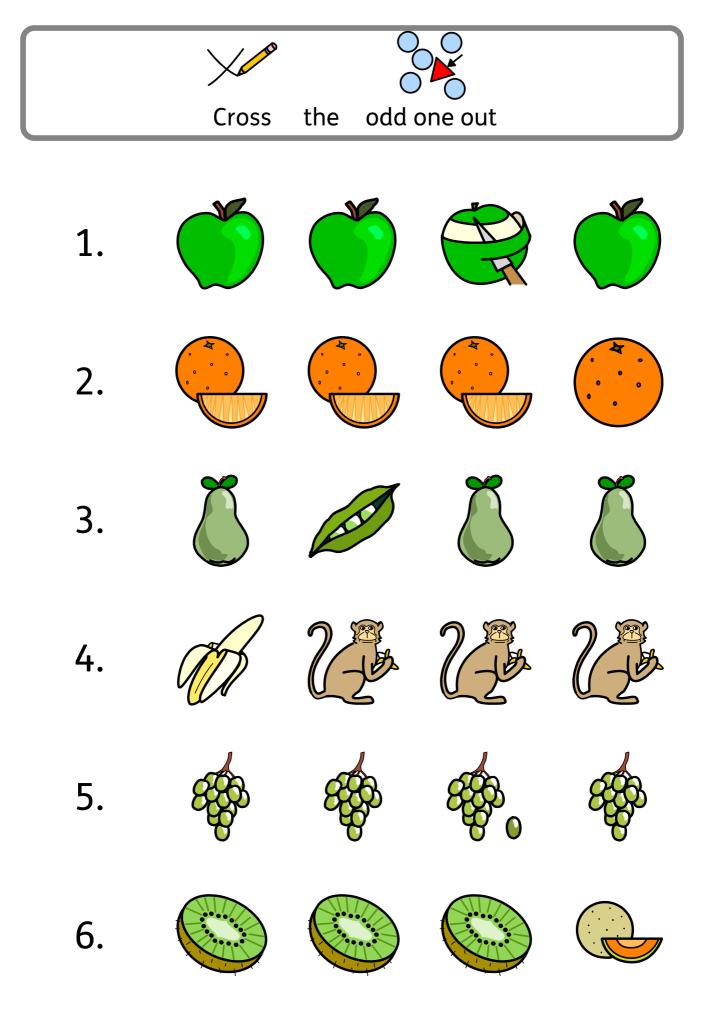

## Contents

- 4-5. Cut And Match The Symbols
- 6-7. Cut And Match The Word
- 8-9. Draw A Line between Words
- 10-11 Write The Words
- 12-13. Word Search
- 14-15. Cross The Odd One Out
- 16-17. Cut Cards Play Pairs
- 18-19. Cut Lotto Boards and Cards
- 20-21. Cut And Play Dominoes
- 22. Fruit Mind Map
- 23. Answers To Word Search