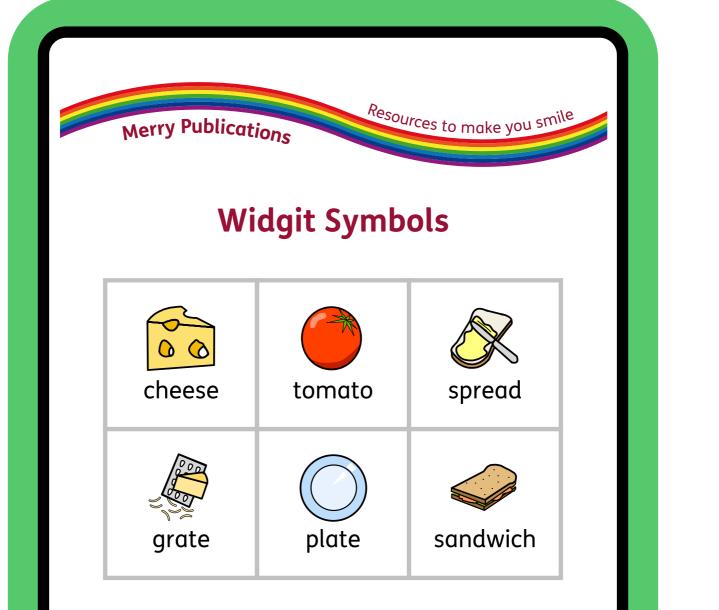

www.merrypublications.com

| cheese |  |
|--------|--|
| tomato |  |
| wash   |  |
| slice  |  |

| spread   |  |
|----------|--|
| grate    |  |
| plate    |  |
| sandwich |  |

cheese

tomato

wash

slice

spread

grate

plate

sandwich

| wash     | _ | _ |   | _ |   |   |
|----------|---|---|---|---|---|---|
| slice    |   | _ | _ | _ | _ |   |
| plate    |   | _ | _ | _ | _ |   |
| grate    |   |   | _ |   |   |   |
| cheese   |   |   |   | _ | _ | _ |
| spread   | _ | _ | _ | _ | _ | _ |
| tomato   |   | _ | _ | _ | _ | _ |
| sandwich |   | _ |   | _ | _ | _ |