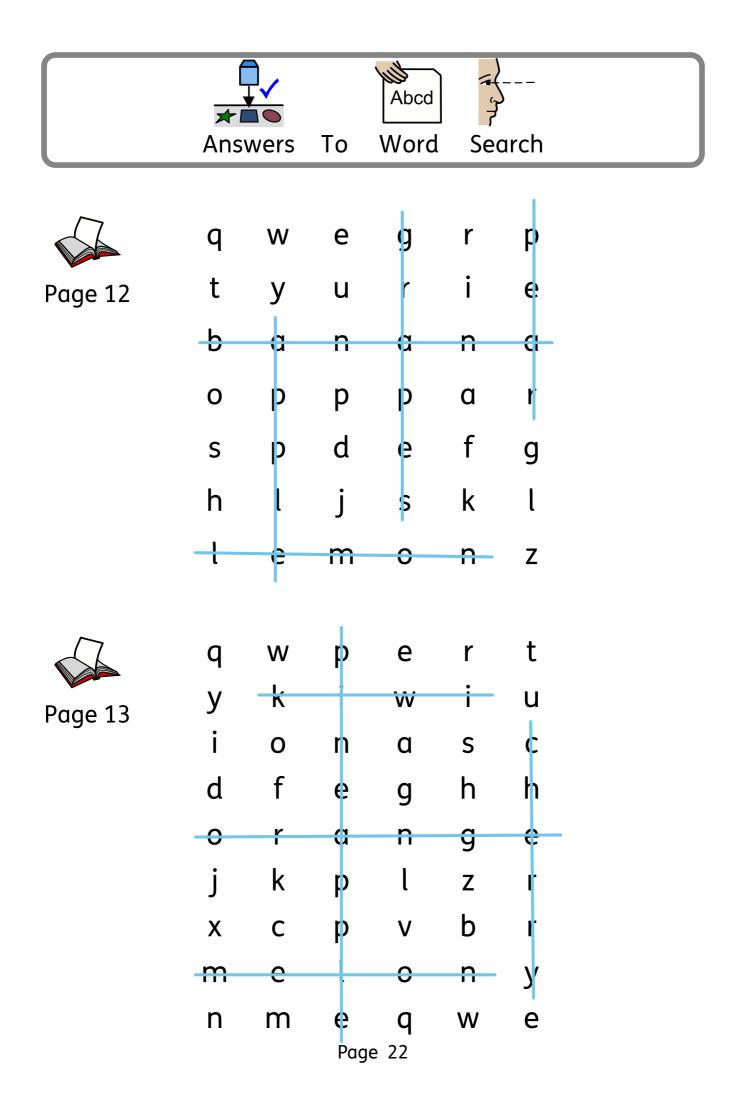

| q | W | е | g r |   | р |
|---|---|---|-----|---|---|
| t | У | u | r   | i | е |
| b | a | n | α   | n | α |
| 0 | р | р | р   | a | r |
| S | р | d | е   | f | g |
| h | l | j | S   | k | l |
| l | е | m | 0   | n | Ζ |

banana

lemon

|                  | Abcd             |     |      |        |       |  |
|------------------|------------------|-----|------|--------|-------|--|
|                  | Search for words |     |      |        |       |  |
| q                | W                | р   | е    | r      | t     |  |
| У                | k                | i   | W    | i      | u     |  |
| i                | Ο                | n   | a    | S      | С     |  |
| d                | f                | е   | g    | h      | h     |  |
| 0                | r                | а   | n    | g      | е     |  |
| j                | k                | р   | l    | Ζ      | r     |  |
| X                | С                | р   | V    | b      | r     |  |
| m                | е                | l   | 0    | n      | у     |  |
| n                | m                | е   | q    | W      | е     |  |
| orange pineapple |                  |     |      |        | melon |  |
|                  |                  |     |      |        |       |  |
|                  |                  | )   |      |        |       |  |
|                  | kiwi             | Pag | e 12 | cherry | /     |  |

Page 13

Page 20