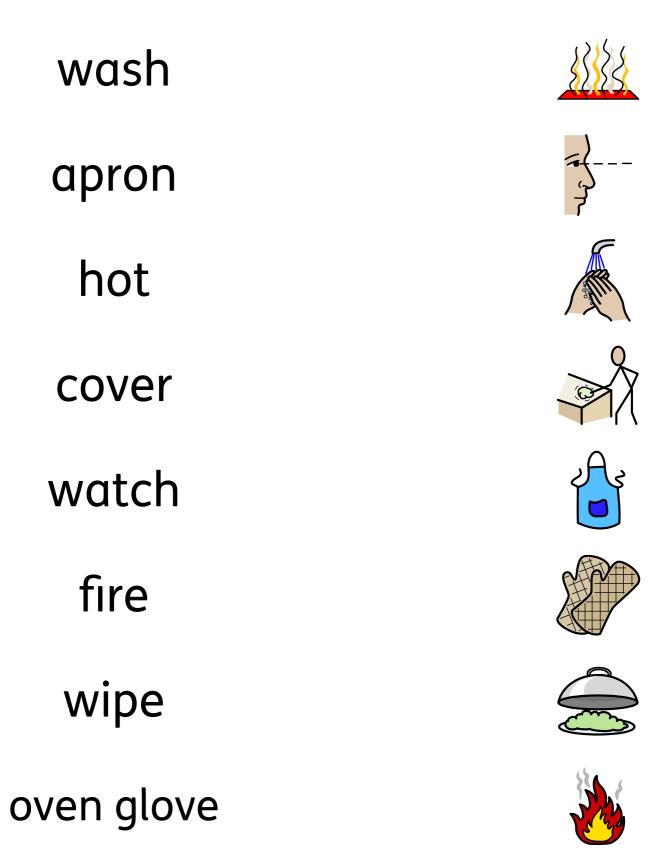

www.merrypublications.com

| cover | watch | fire | wipe |
|-------|-------|------|------|
|       |       |      |      |

| wash       |  |
|------------|--|
| apron      |  |
| hot        |  |
| oven glove |  |