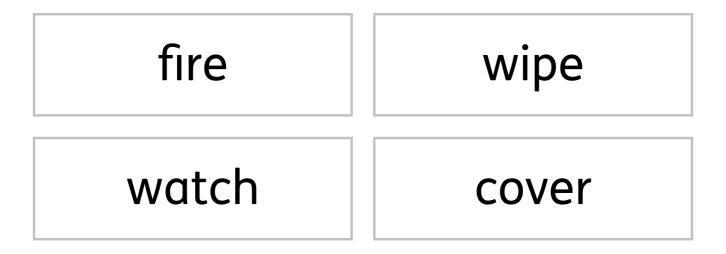

www.merrypublications.com

| cover | watch | fire | wipe |
|-------|-------|------|------|
|       |       |      |      |

| wash       |  |
|------------|--|
| apron      |  |
| hot        |  |
| oven glove |  |