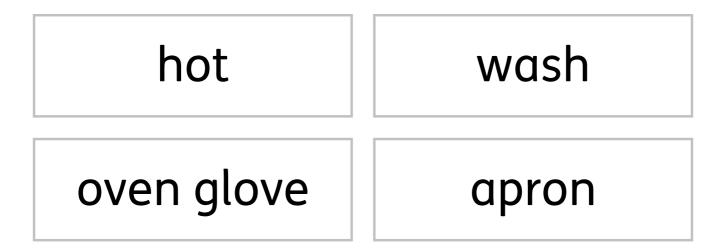

www.merrypublications.com

| cover | watch | fire | wipe |
|-------|-------|------|------|
|       |       |      |      |

| wash       |  |
|------------|--|
| apron      |  |
| hot        |  |
| oven glove |  |