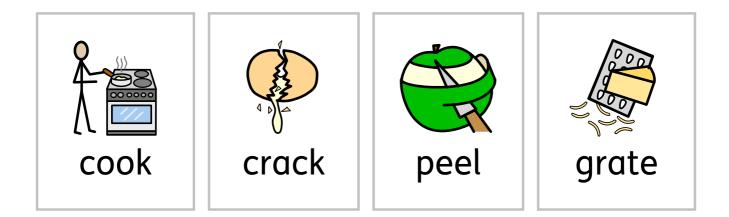

www.merrypublications.com

| stir  |  |
|-------|--|
| chop  |  |
| grill |  |
| pour  |  |

| cook  |  |
|-------|--|
| crack |  |
| peel  |  |
| grate |  |

| add    |  |
|--------|--|
| fry    |  |
| spread |  |
| wash   |  |