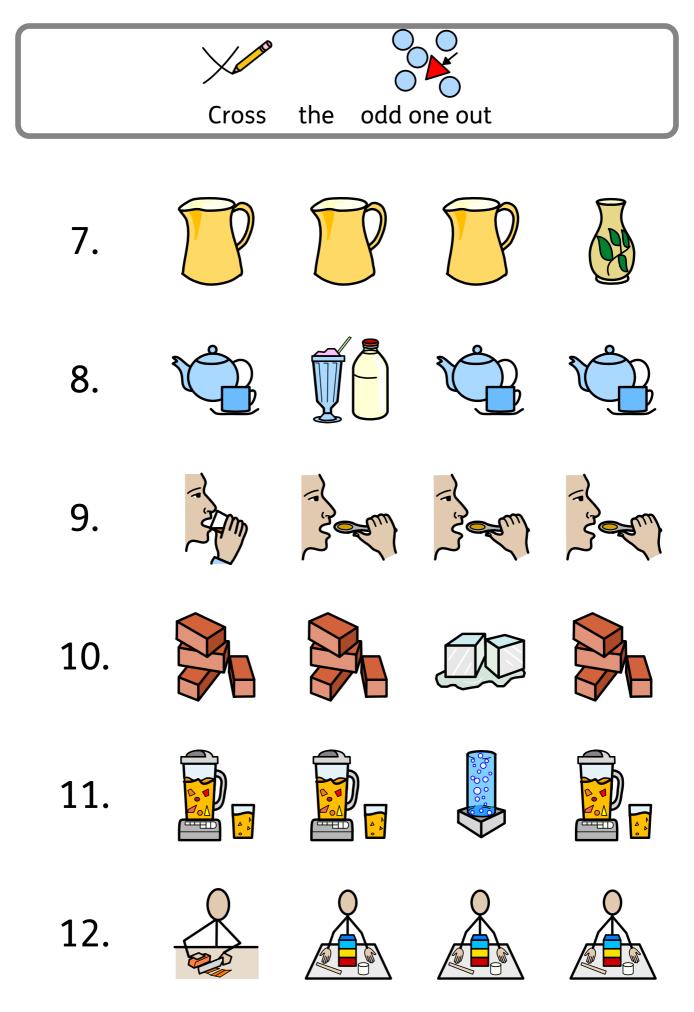

## Contents

| 3-4.   | Cut And Match The Symbols |
|--------|---------------------------|
| 5-6.   | Cut And Match The Word    |
| 7-8.   | Draw A Line between Words |
| 9-10   | Write The Words           |
| 11-12. | Word Search               |
| 13-14. | Cross The Odd One Out     |
| 15.    | Answers To Wordsearch     |