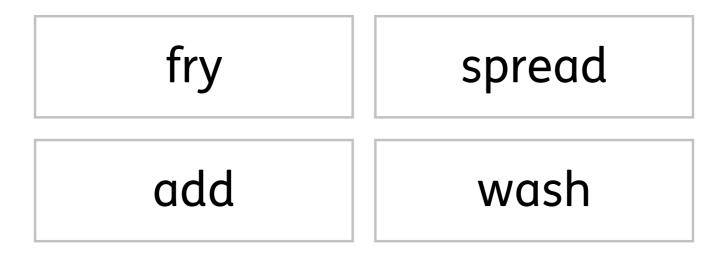

www.merrypublications.com

| stir  |  |
|-------|--|
| chop  |  |
| grill |  |
| pour  |  |

| cook  |  |
|-------|--|
| crack |  |
| peel  |  |
| grate |  |

| add    |  |
|--------|--|
| fry    |  |
| spread |  |
| wash   |  |