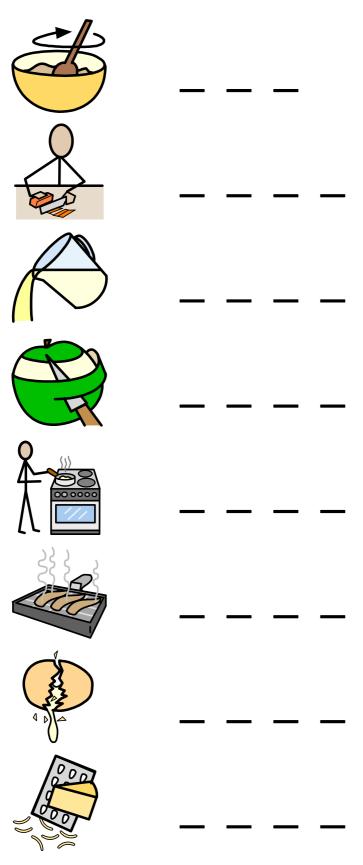

www.merrypublications.com

| stir  |  |
|-------|--|
| chop  |  |
| grill |  |
| pour  |  |

| cook  |  |
|-------|--|
| crack |  |
| peel  |  |
| grate |  |

| add    |  |
|--------|--|
| fry    |  |
| spread |  |
| wash   |  |

pour chop grill mix peel cook crack grate

| mix   |  |
|-------|--|
| chop  |  |
| pour  |  |
| peel  |  |
| cook  |  |
| grill |  |
| crack |  |
| grate |  |