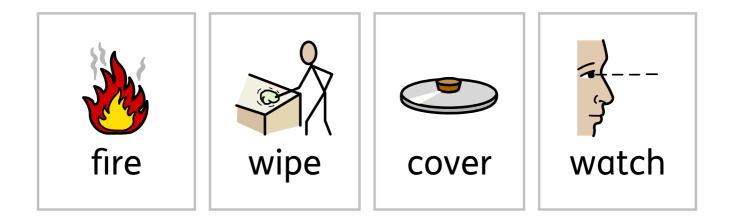

www.merrypublications.com

| cover | watch | fire | wipe |
|-------|-------|------|------|
|       |       |      |      |

| wash       |  |
|------------|--|
| apron      |  |
| hot        |  |
| oven glove |  |