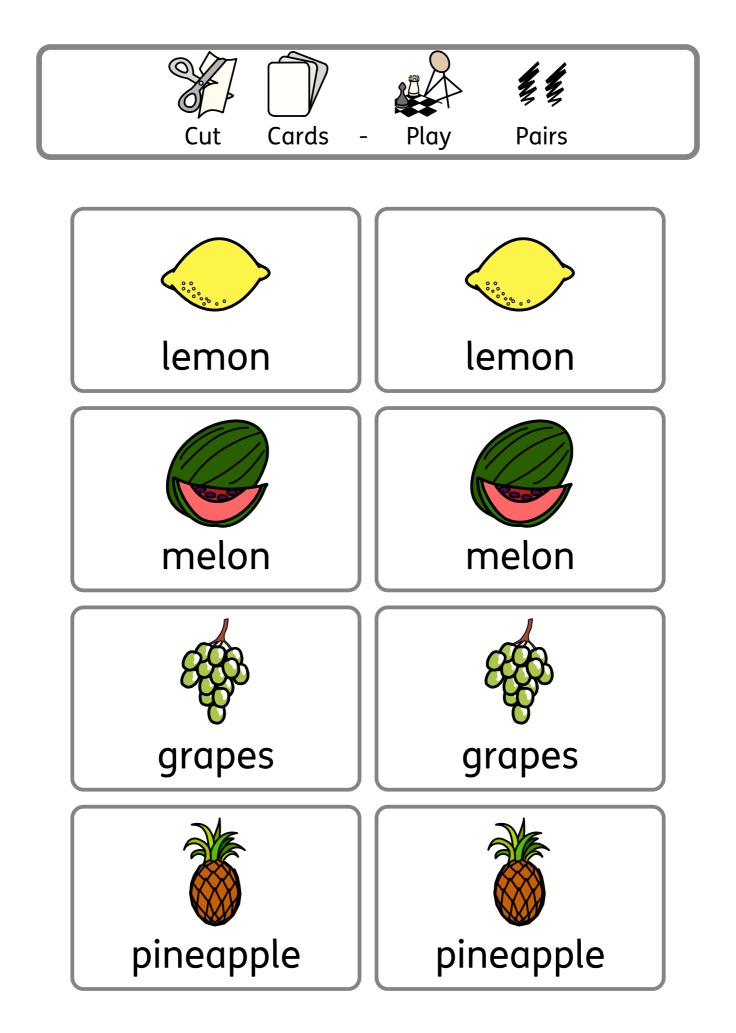

## Contents

- 4-5. Cut And Match The Symbols
- 6-7. Cut And Match The Word
- 8-9. Draw A Line between Words
- 10-11 Write The Words
- 12-13. Word Search
- 14-15. Cross The Odd One Out
- 16-17. Cut Cards Play Pairs
- 18-19. Cut Lotto Boards and Cards
- 20-21. Cut And Play Dominoes
- 22. Fruit Mind Map
- 23. Answers To Word Search