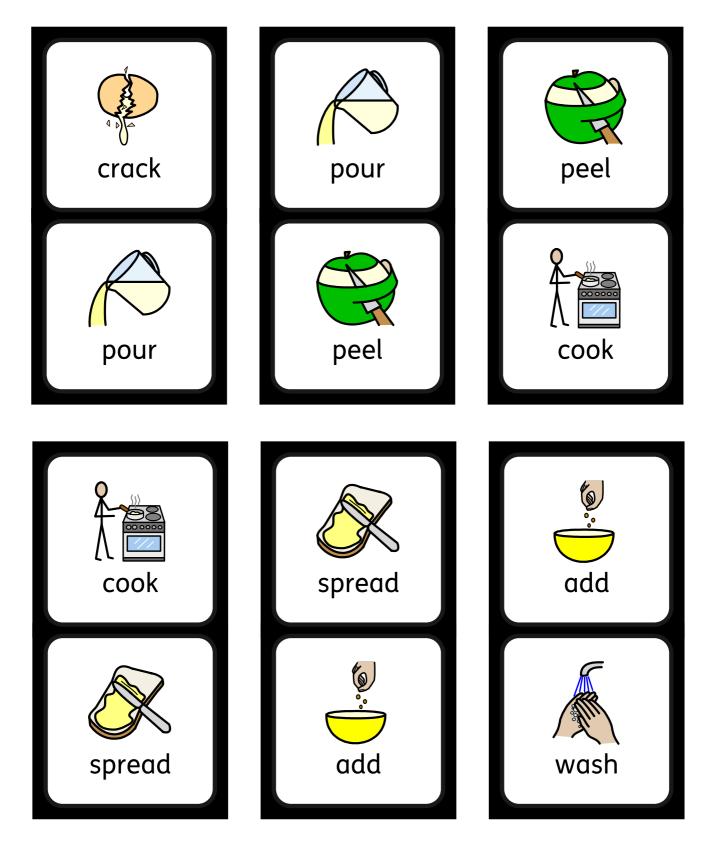

www.merrypublications.com

| stir  |  |
|-------|--|
| chop  |  |
| grill |  |
| pour  |  |

| cook  |  |
|-------|--|
| crack |  |
| peel  |  |
| grate |  |

| add    |  |
|--------|--|
| fry    |  |
| spread |  |
| wash   |  |

pour chop grill mix peel cook crack grate

| mix   |  |
|-------|--|
| chop  |  |
| pour  |  |
| peel  |  |
| cook  |  |
| grill |  |
| crack |  |
| grate |  |