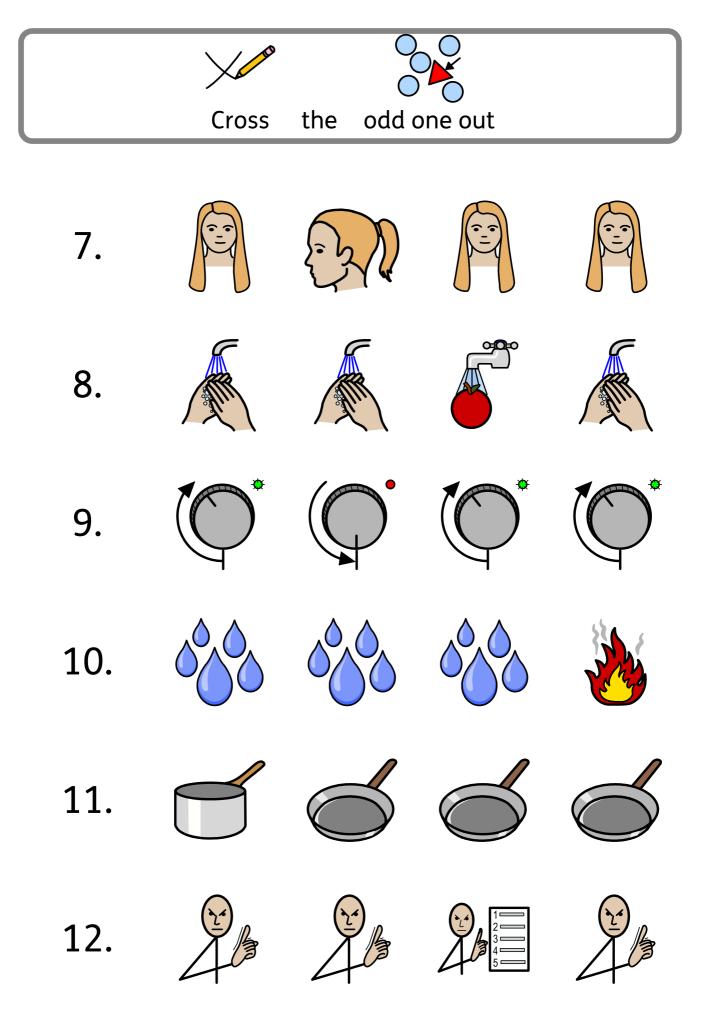

## Contents

| 3-4.   | Cut And Match The Symbols |
|--------|---------------------------|
| 5-6.   | Cut And Match The Word    |
| 7-8.   | Draw A Line between Words |
| 9-10   | Write The Words           |
| 11-12. | Word Search               |
| 13-14. | Cross The Odd One Out     |
| 15.    | Answers To Wordsearch     |