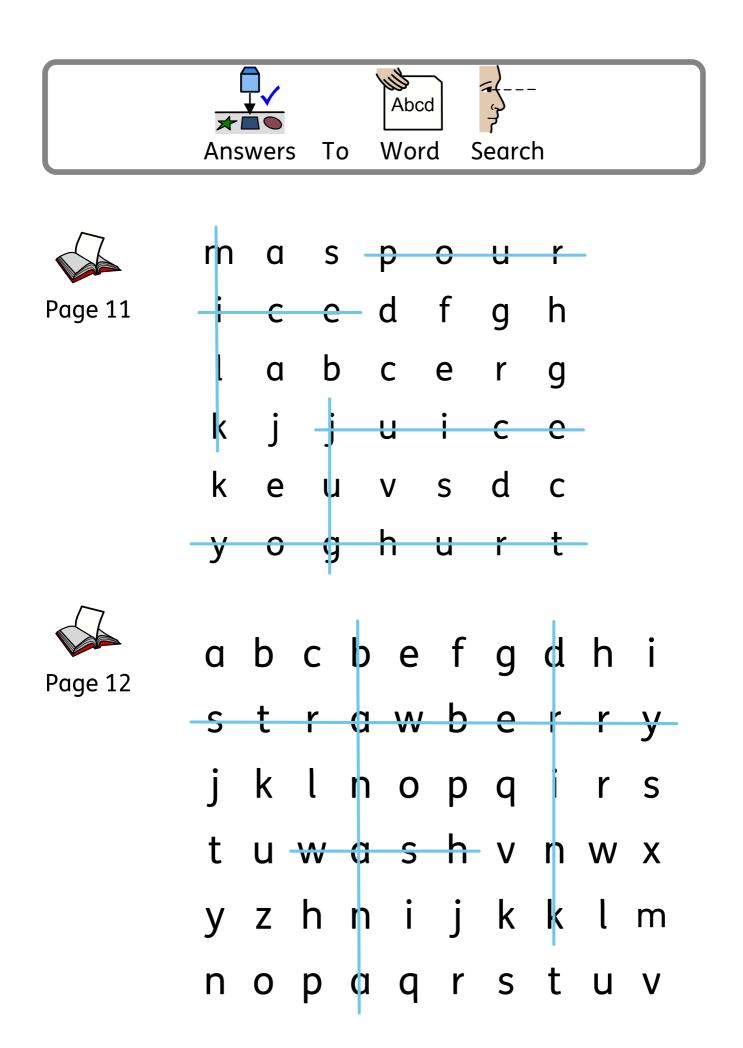

#### s p o u m a r f g i e d h С l b c a r e g j k j i e U С k e S d С U V h t r 0 g U У

yoghurt

| a | b | С | b | е | f | g | d | h | i |
|---|---|---|---|---|---|---|---|---|---|
| S | t | r | a | W | b | е | r | r | У |
| j | k | l | n | 0 | р | q | i | r | S |
| t | U | W | a | S | h | V | n | W | X |
| у | Ζ | h | n | i | j | k | k | l | m |
| n | 0 | р | a | q | r | S | t | u | V |