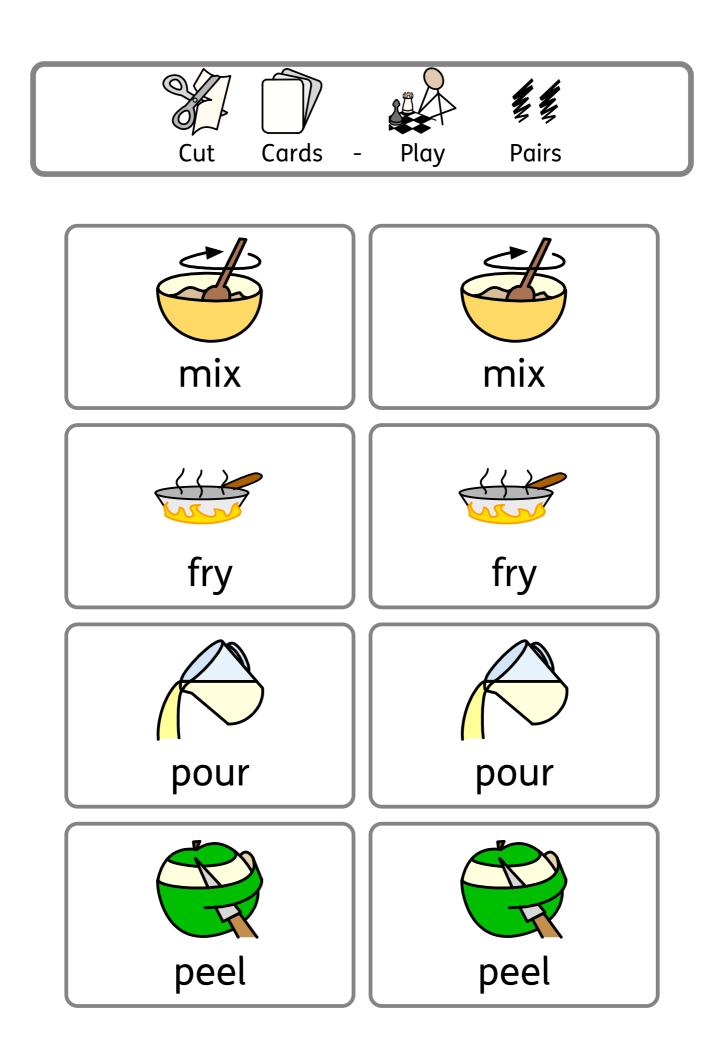

### Contents

- 3-5. Cut And Match The Symbols
- 6-8. Cut And Match The Word
- 9-10. Draw A Line between Words
- 11-12. Write The Words
- 13-14. Search For Words And Colour
- 15-16. Cross The Odd One Out
- 17-18. Play Pairs
- 19-20. Play Lotto
- 21-22. Play Dominoes
- 23. Read Answers To Word Search

www.merrypublications.com

| stir  |  |
|-------|--|
| chop  |  |
| grill |  |
| pour  |  |

| cook  |  |
|-------|--|
| crack |  |
| peel  |  |
| grate |  |

| add    |  |
|--------|--|
| fry    |  |
| spread |  |
| wash   |  |

pour chop grill mix peel cook crack grate

| mix   |  |
|-------|--|
| chop  |  |
| pour  |  |
| peel  |  |
| cook  |  |
| grill |  |
| crack |  |
| grate |  |