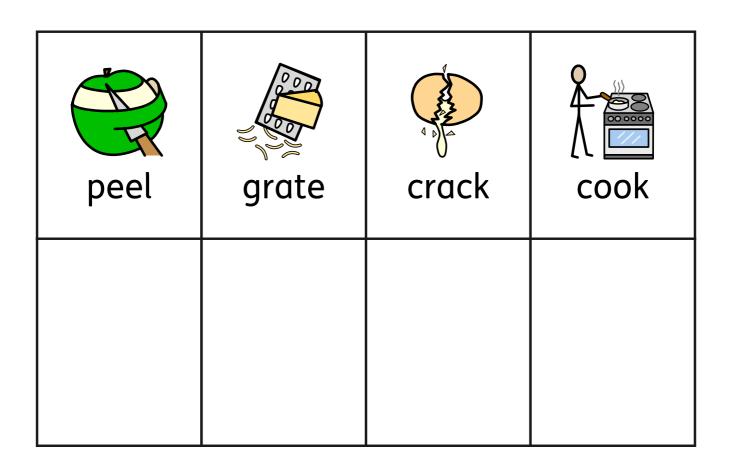

www.merrypublications.com

| stir  |  |
|-------|--|
| chop  |  |
| grill |  |
| pour  |  |

| cook  |  |
|-------|--|
| crack |  |
| peel  |  |
| grate |  |

| add    |  |
|--------|--|
| fry    |  |
| spread |  |
| wash   |  |