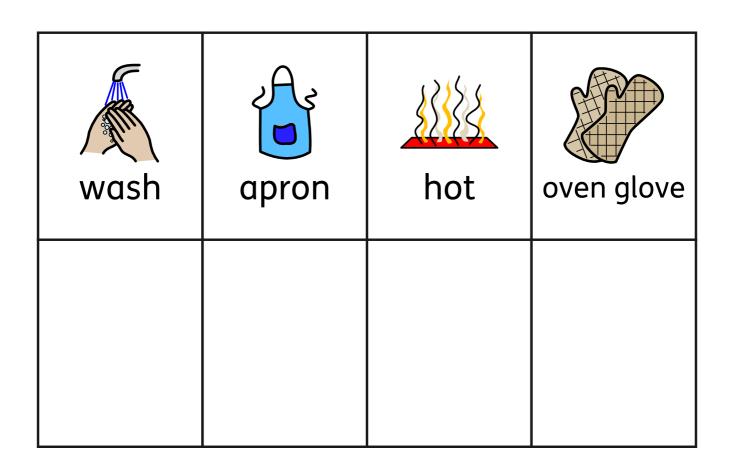

www.merrypublications.com

| cover | watch | fire | wipe |
|-------|-------|------|------|
|       |       |      |      |

| wash       |  |
|------------|--|
| apron      |  |
| hot        |  |
| oven glove |  |