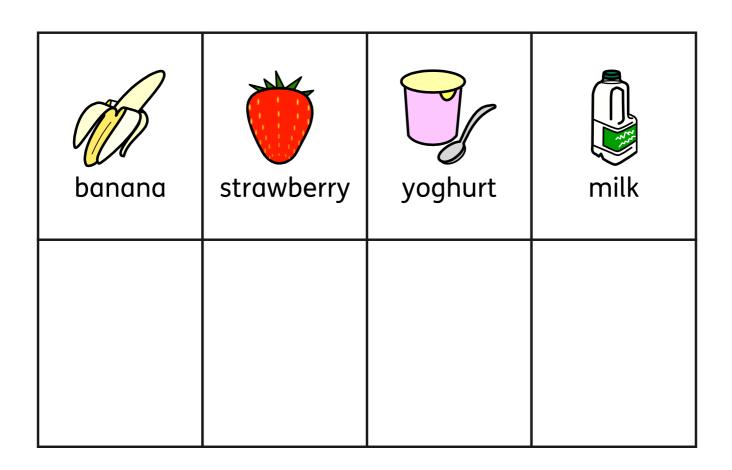

www.merrypublications.com

| banana     |  |
|------------|--|
| strawberry |  |
| yoghurt    |  |
| milk       |  |

| strawberry | yoghurt |
|------------|---------|
| banana     | milk    |

| ice   |  |
|-------|--|
| juice |  |
| jug   |  |
| drink |  |