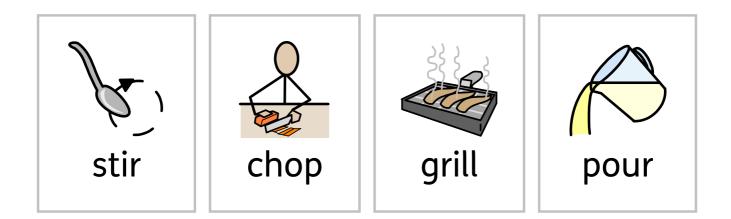

www.merrypublications.com

| stir  |  |
|-------|--|
| chop  |  |
| grill |  |
| pour  |  |

| cook  |  |
|-------|--|
| crack |  |
| peel  |  |
| grate |  |

| add    |  |
|--------|--|
| fry    |  |
| spread |  |
| wash   |  |