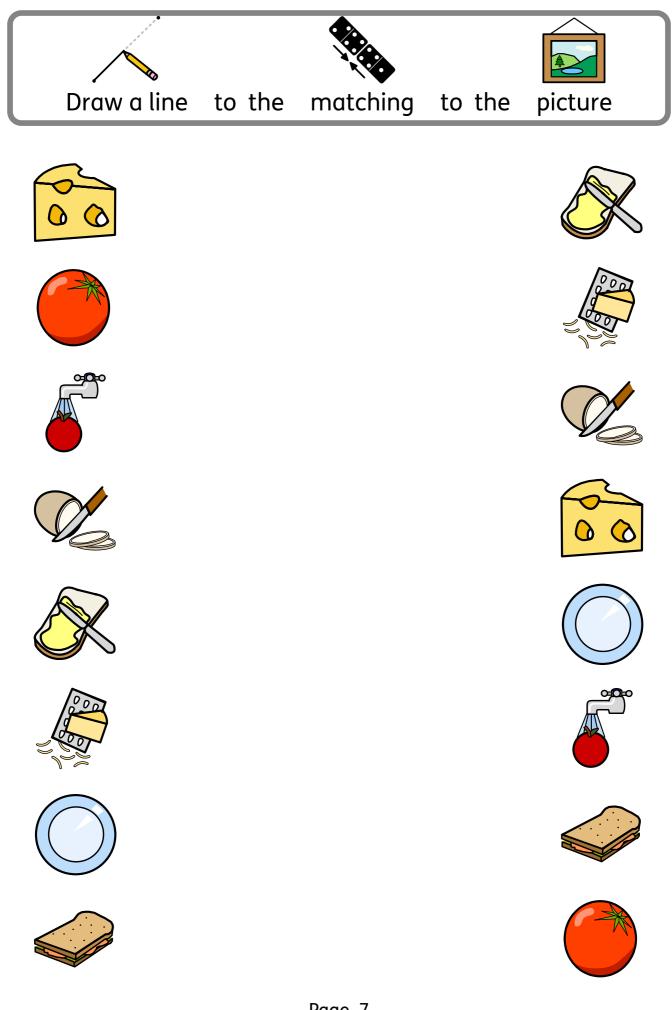

# Cheese and Tomato Sandwick Sandwich Work Book

Complete And Match The Sentences with Widgit Symbols and Words

By Kim Merry

www.merrypublications.com

| cheese |  |
|--------|--|
| tomato |  |
| wash   |  |
| slice  |  |

| spread   |  |
|----------|--|
| grate    |  |
| plate    |  |
| sandwich |  |

cheese

tomato

wash

slice

spread

grate

plate

sandwich

| wash     | _ | _ |   | _ |   |   |
|----------|---|---|---|---|---|---|
| slice    |   | _ | _ | _ | _ |   |
| plate    |   | _ | _ | _ | _ |   |
| grate    |   |   | _ |   |   |   |
| cheese   |   |   |   | _ | _ | _ |
| spread   | _ | _ | _ | _ | _ | _ |
| tomato   |   | _ | _ | _ | _ | _ |
| sandwich |   | _ |   | _ | _ | _ |