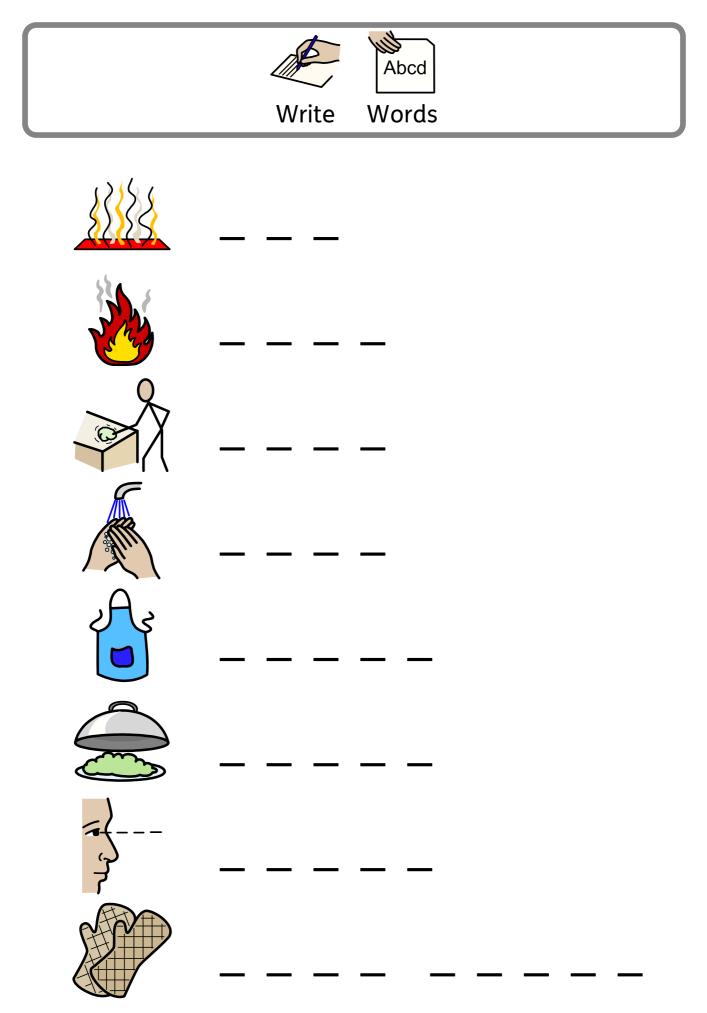

www.merrypublications.com

| cover | watch | fire | wipe |
|-------|-------|------|------|
|       |       |      |      |

| wash       |  |
|------------|--|
| apron      |  |
| hot        |  |
| oven glove |  |

| cover |  |
|-------|--|
| watch |  |
| fire  |  |
| wipe  |  |

| hot        | _   | _ | _ |   |   |
|------------|-----|---|---|---|---|
| fire       | _   | _ | _ | _ |   |
| wipe       |     | _ | _ | _ |   |
| wash       |     | _ |   |   |   |
| apron      |     |   |   | _ |   |
| cover      |     |   | _ | _ | _ |
| watch      | _   |   | _ | _ | _ |
| oven glove | _ ز |   |   | _ |   |