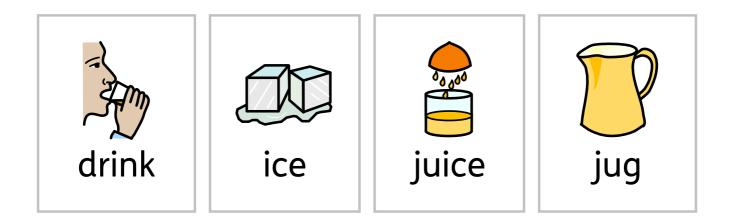

www.merrypublications.com

| banana     |  |
|------------|--|
| strawberry |  |
| yoghurt    |  |
| milk       |  |

| strawberry | yoghurt |
|------------|---------|
| banana     | milk    |

| ice   |  |
|-------|--|
| juice |  |
| jug   |  |
| drink |  |

banana jug drink yoghurt milk ice juice strawberry

|            | Abcd<br>Write Words |   |
|------------|---------------------|---|
| jug        |                     |   |
| ice        |                     |   |
| milk       |                     |   |
| drink      |                     |   |
| juice      |                     |   |
| banana     |                     |   |
| yoghurt    |                     |   |
| strawberry | /                   | - |