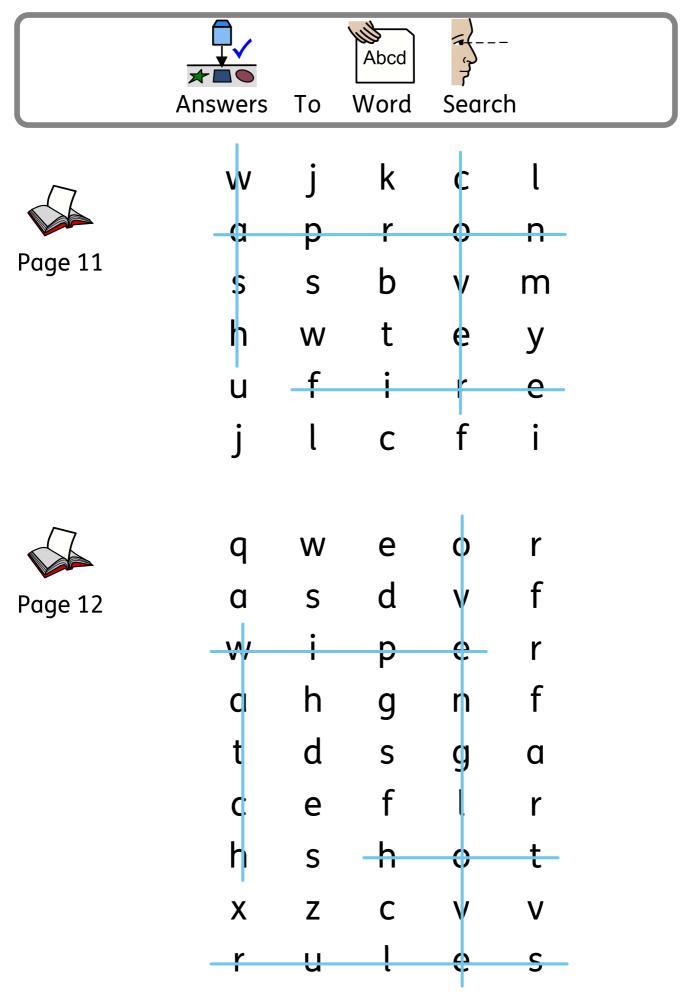

cover

Page 11

|      | ×{      |        | hit   |     |  |
|------|---------|--------|-------|-----|--|
|      | ر،<br>ح | C.     | Abcd  |     |  |
|      | Search  | for    | words |     |  |
| q    | W       | е      | 0     | r   |  |
| a    | S       | d      | V     | f   |  |
| W    | i       | р      | е     | r   |  |
| a    | h       | g      | n     | f   |  |
| t    | d       | S      | g     | a   |  |
| C    | е       | f      | l     | r   |  |
| h    | S       | h      | 0     | t   |  |
| X    | Ζ       | С      | V     | V   |  |
| r    | u       | l      | е     | S   |  |
|      |         |        |       |     |  |
| wipe | ove     | en glo | ove   | hot |  |
|      |         |        |       |     |  |
|      | watch   |        | rules | 5   |  |
|      | r       | aaa 1' | 2     |     |  |

Page 12

Resources to make you smile