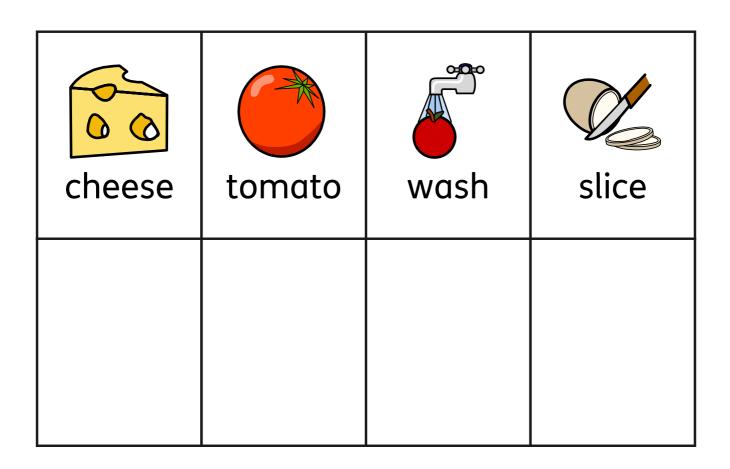

www.merrypublications.com

| cheese |  |
|--------|--|
| tomato |  |
| wash   |  |
| slice  |  |

| spread   |  |
|----------|--|
| grate    |  |
| plate    |  |
| sandwich |  |

cheese

tomato

wash

slice

spread

grate

plate

sandwich

| wash     | _ | _ |   | _ |   |   |
|----------|---|---|---|---|---|---|
| slice    |   | _ | _ | _ | _ |   |
| plate    |   | _ | _ | _ | _ |   |
| grate    |   |   | _ |   |   |   |
| cheese   |   |   |   | _ | _ | _ |
| spread   | _ | _ | _ | _ | _ | _ |
| tomato   |   | _ | _ | _ | _ | _ |
| sandwich |   | _ |   | _ | _ | _ |