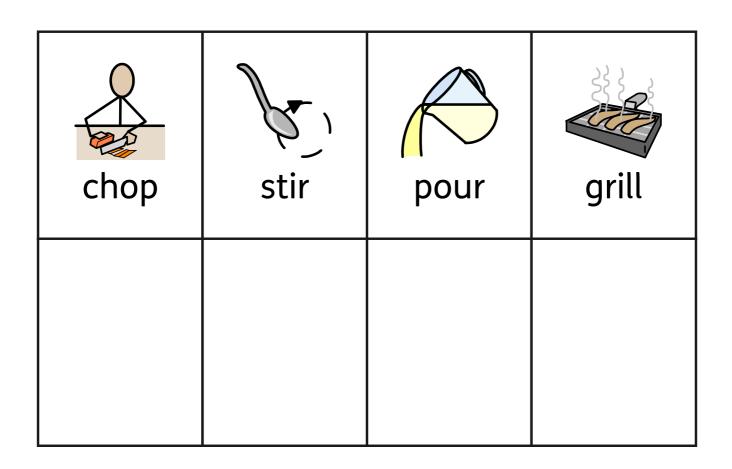

www.merrypublications.com

| stir  |  |
|-------|--|
| chop  |  |
| grill |  |
| pour  |  |

| cook  |  |
|-------|--|
| crack |  |
| peel  |  |
| grate |  |

| add    |  |
|--------|--|
| fry    |  |
| spread |  |
| wash   |  |