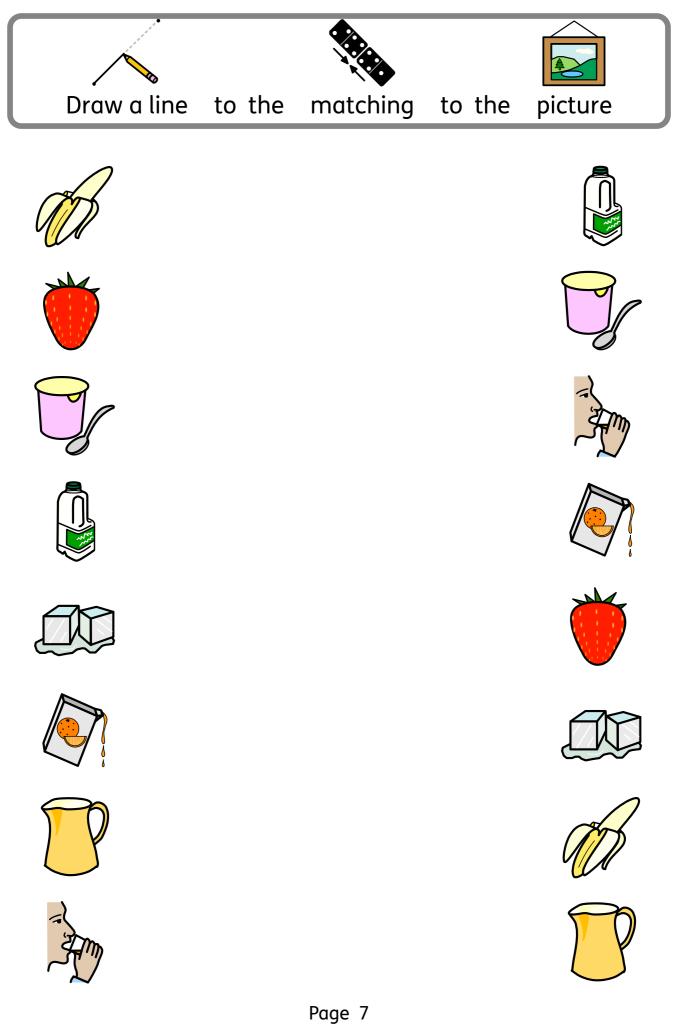

# Kitchen Rules Work Book

Complete And Match The Sentences with Widgit Symbols and Words

By Kim Merry