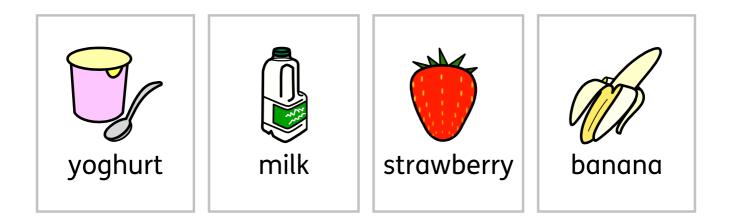

www.merrypublications.com

| banana     |  |
|------------|--|
| strawberry |  |
| yoghurt    |  |
| milk       |  |

| strawberry | yoghurt |
|------------|---------|
| banana     | milk    |

| ice   |  |
|-------|--|
| juice |  |
| jug   |  |
| drink |  |