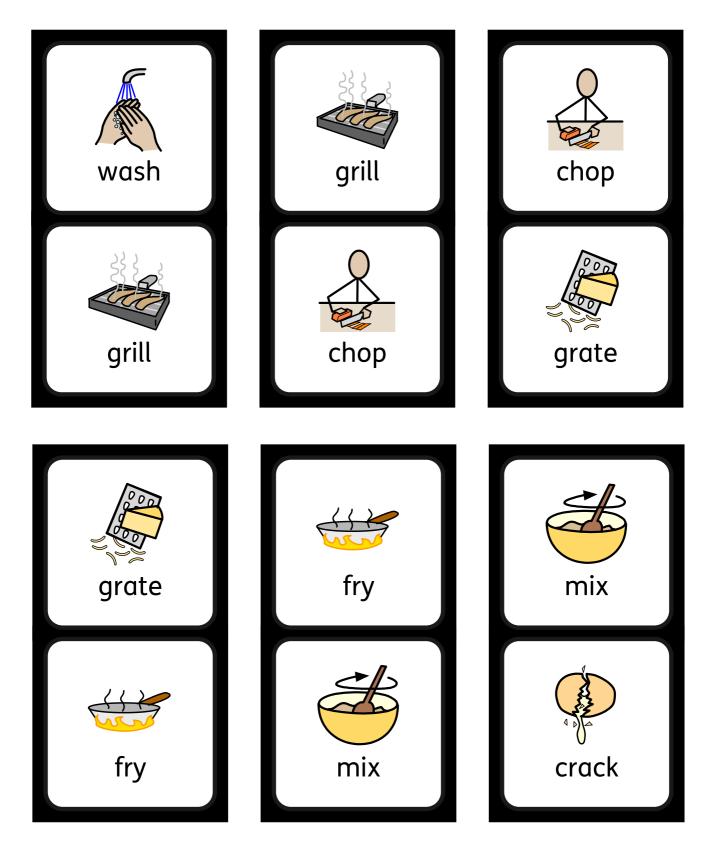

### Contents

- 3-5. Cut And Match The Symbols
- 6-8. Cut And Match The Word
- 9-10. Draw A Line between Words
- 11-12. Write The Words
- 13-14. Search For Words And Colour
- 15-16. Cross The Odd One Out
- 17-18. Play Pairs
- 19-20. Play Lotto
- 21-22. Play Dominoes
- 23. Read Answers To Word Search

www.merrypublications.com

| stir  |  |
|-------|--|
| chop  |  |
| grill |  |
| pour  |  |

| cook  |  |
|-------|--|
| crack |  |
| peel  |  |
| grate |  |

| add    |  |
|--------|--|
| fry    |  |
| spread |  |
| wash   |  |

pour chop grill mix peel cook crack grate

| mix   |  |
|-------|--|
| chop  |  |
| pour  |  |
| peel  |  |
| cook  |  |
| grill |  |
| crack |  |
| grate |  |