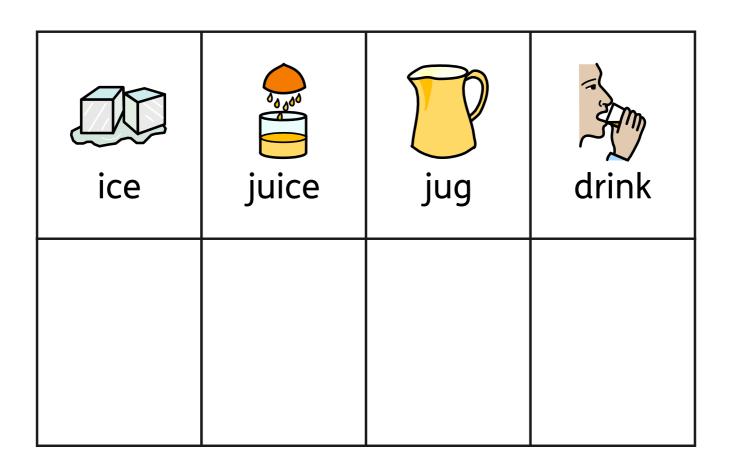

www.merrypublications.com

| banana     |  |
|------------|--|
| strawberry |  |
| yoghurt    |  |
| milk       |  |

| strawberry | yoghurt |
|------------|---------|
| banana     | milk    |

| ice   |  |
|-------|--|
| juice |  |
| jug   |  |
| drink |  |

banana jug drink yoghurt milk ice juice strawberry

|            | Abcd<br>Write Words |   |
|------------|---------------------|---|
| jug        |                     |   |
| ice        |                     |   |
| milk       |                     |   |
| drink      |                     |   |
| juice      |                     |   |
| banana     |                     |   |
| yoghurt    |                     |   |
| strawberry | /                   | - |