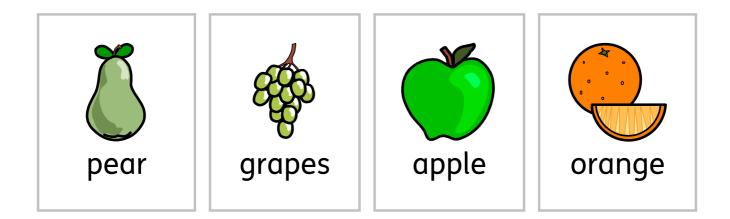

Abcd

words

| pear   | apple  |  |  |  |
|--------|--------|--|--|--|
| grapes | orange |  |  |  |

| banana    |  |
|-----------|--|
| pineapple |  |
| lemon     |  |
| melon     |  |

melon apple pineapple orange grapes lemon pear banana