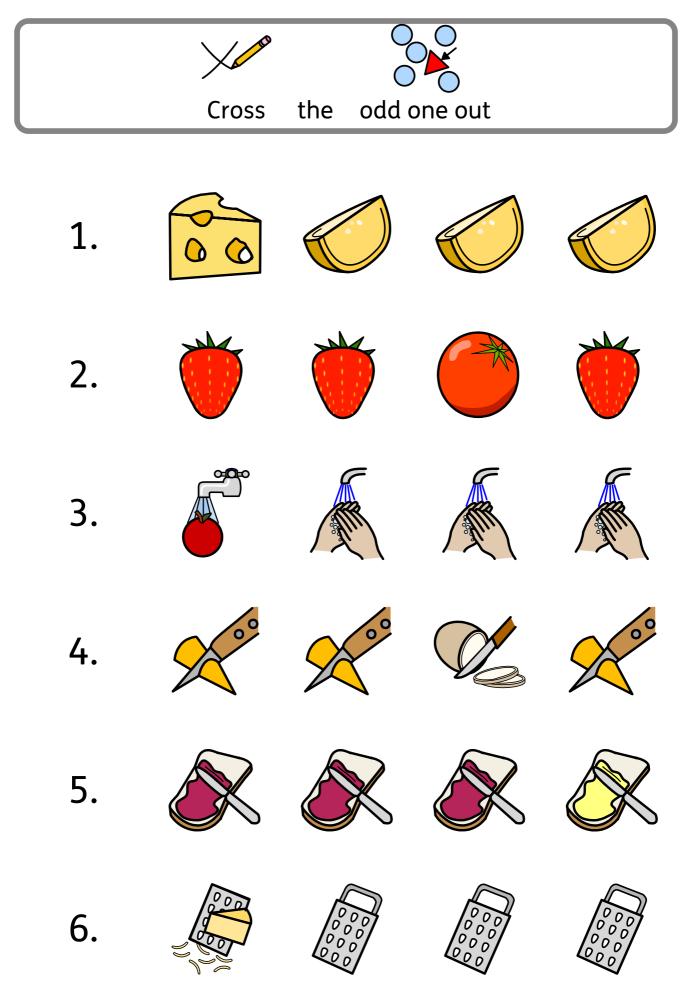

## Contents

| 3-4.   | Cut And Match The Symbols |
|--------|---------------------------|
| 5-6.   | Cut And Match The Word    |
| 7-8.   | Draw A Line between Words |
| 9-10   | Write The Words           |
| 11-12. | Word Search               |
| 13-14. | Cross The Odd One Out     |
| 15.    | Answers To Wordsearch     |

# **Cheese And Tomato Sandwich**

- Recall of story using Symbol Story Cards.
- Symbol Questions and multiple choice answers.
- Matching and logic with symbol answers.
- Vocabulary.
- Matching words to symbols.
- Some copying and spelling skills.
- Odd one out activities.