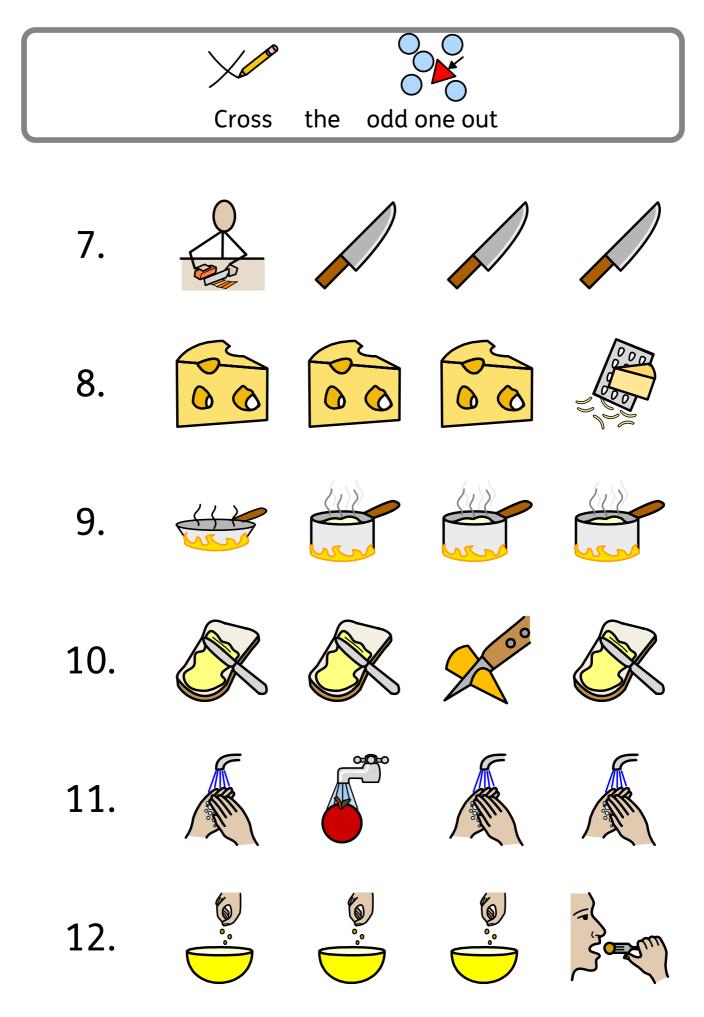

### Contents

- 3-5. Cut And Match The Symbols
- 6-8. Cut And Match The Word
- 9-10. Draw A Line between Words
- 11-12. Write The Words
- 13-14. Search For Words And Colour
- 15-16. Cross The Odd One Out
- 17-18. Play Pairs
- 19-20. Play Lotto
- 21-22. Play Dominoes
- 23. Read Answers To Word Search