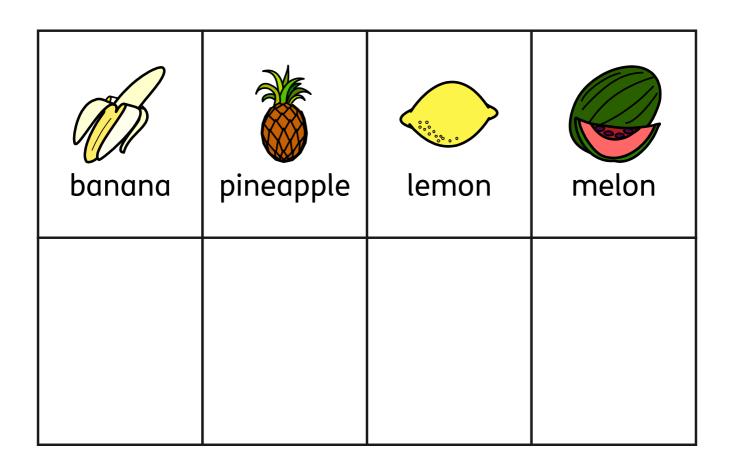

www.merrypublications.com

| apple  |  |
|--------|--|
| pear   |  |
| orange |  |
| grapes |  |

match

the

0

Cut

╋

and

Abcd

words

| pear   | apple  |  |  |  |
|--------|--------|--|--|--|
| grapes | orange |  |  |  |

| banana    |  |
|-----------|--|
| pineapple |  |
| lemon     |  |
| melon     |  |

melon apple pineapple orange grapes lemon pear banana