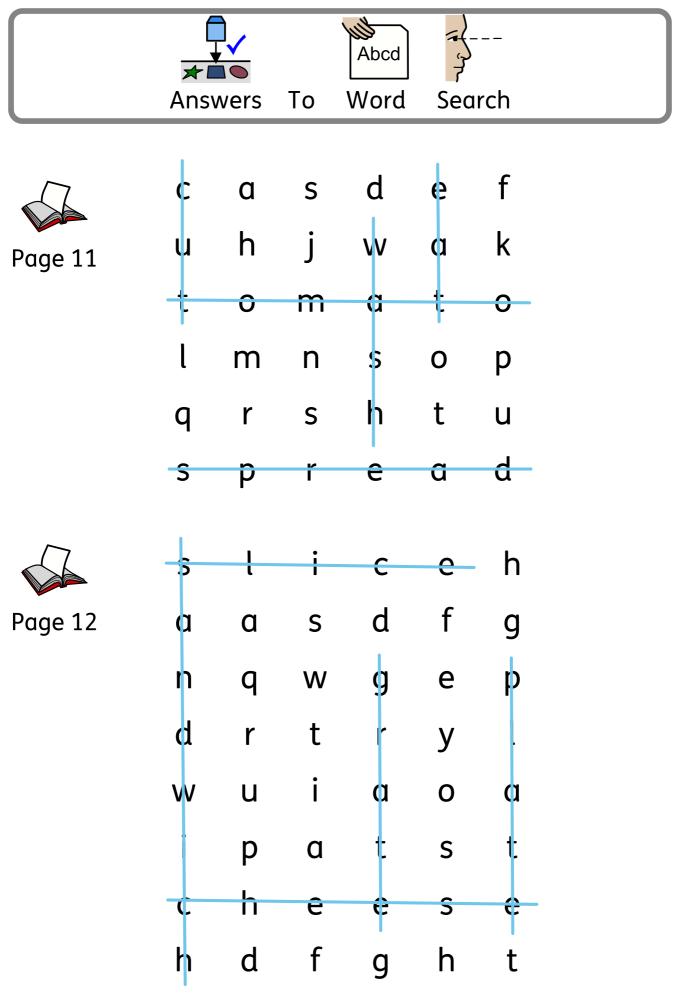

## Contents

| 3-4.   | Cut And Match The Symbols |
|--------|---------------------------|
| 5-6.   | Cut And Match The Word    |
| 7-8.   | Draw A Line between Words |
| 9-10   | Write The Words           |
| 11-12. | Word Search               |
| 13-14. | Cross The Odd One Out     |
| 15.    | Answers To Wordsearch     |

|   |      | ہے۔<br>ج<br>Seal | <br>rch for |      | )<br>bcd<br>ords |        |  |
|---|------|------------------|-------------|------|------------------|--------|--|
|   | S    | l                | i           | С    | е                | h      |  |
|   | а    | a                | S           | d    | f                | g      |  |
|   | n    | q                | W           | g    | е                | р      |  |
|   | d    | r                | t           | r    | У                | l      |  |
|   | W    | u                | i           | а    | 0                | a      |  |
|   | i    | р                | а           | t    | S                | t      |  |
|   | С    | h                | е           | е    | S                | е      |  |
|   | h    | d                | f           | g    | h                | t      |  |
|   |      |                  |             |      |                  | 00     |  |
| S | lice | $\sim$           | sandw       | vich |                  | cheese |  |
|   |      |                  |             |      |                  |        |  |
|   |      | grate            | Page 1      | 12   | plate            |        |  |