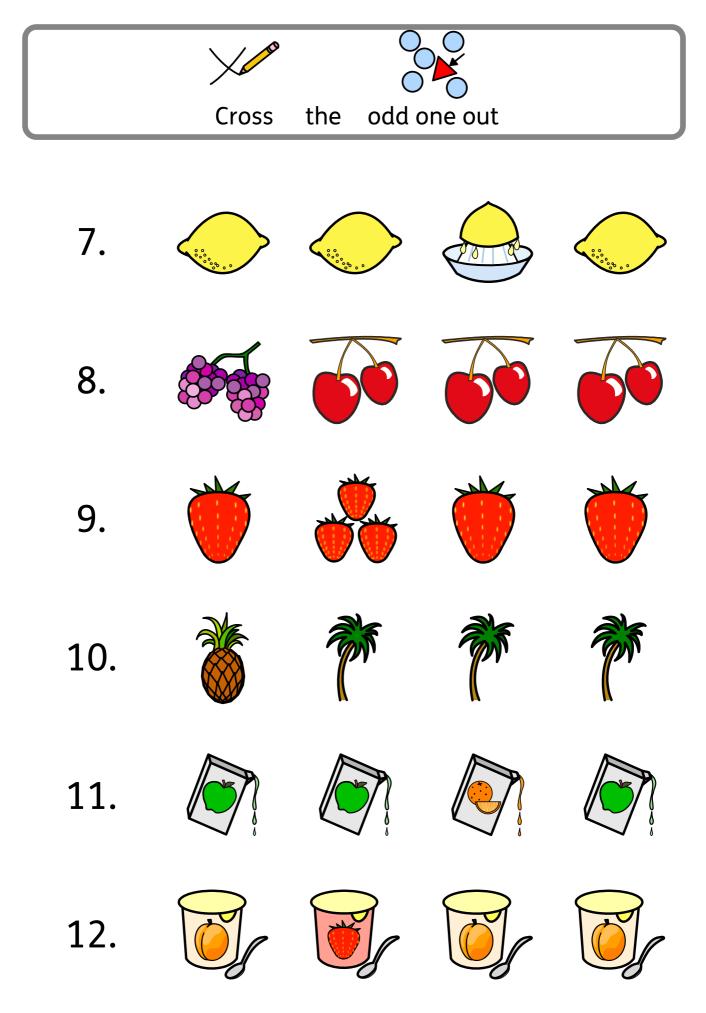

## Contents

- 4-5. Cut And Match The Symbols
- 6-7. Cut And Match The Word
- 8-9. Draw A Line between Words
- 10-11 Write The Words
- 12-13. Word Search
- 14-15. Cross The Odd One Out
- 16-17. Cut Cards Play Pairs
- 18-19. Cut Lotto Boards and Cards
- 20-21. Cut And Play Dominoes
- 22. Fruit Mind Map
- 23. Answers To Word Search