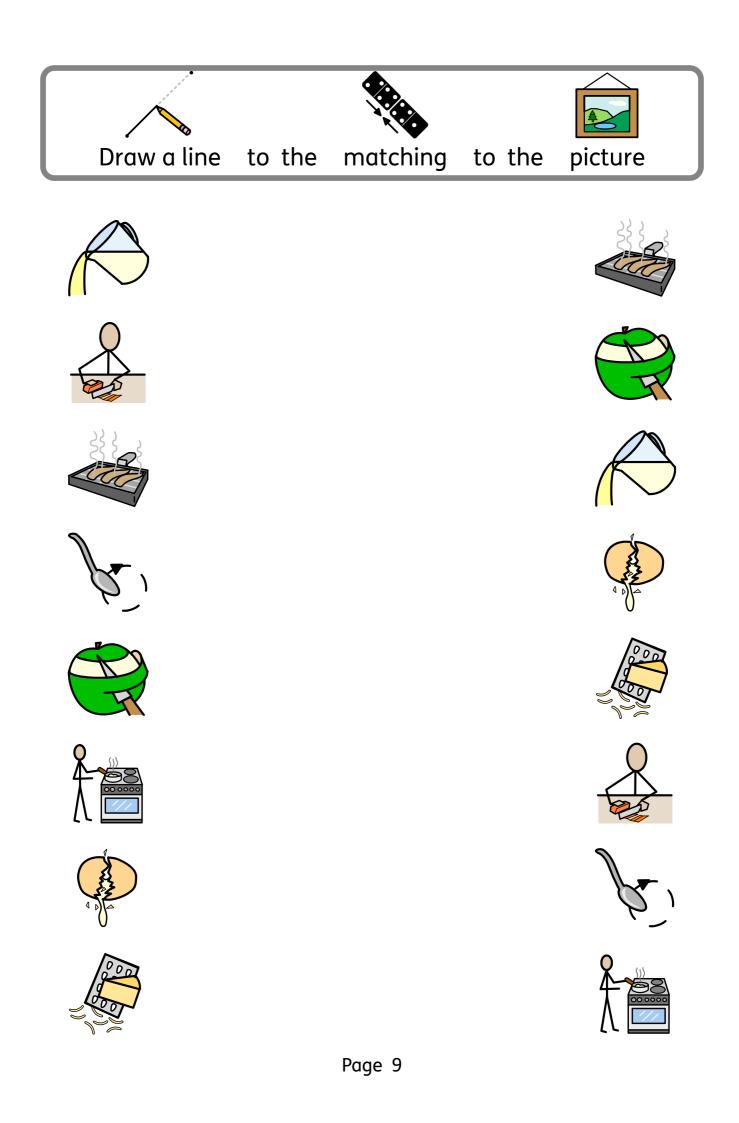

### Contents

- 3-5. Cut And Match The Symbols
- 6-8. Cut And Match The Word
- 9-10. Draw A Line between Words
- 11-12. Write The Words
- 13-14. Search For Words And Colour
- 15-16. Cross The Odd One Out
- 17-18. Play Pairs
- 19-20. Play Lotto
- 21-22. Play Dominoes
- 23. Read Answers To Word Search