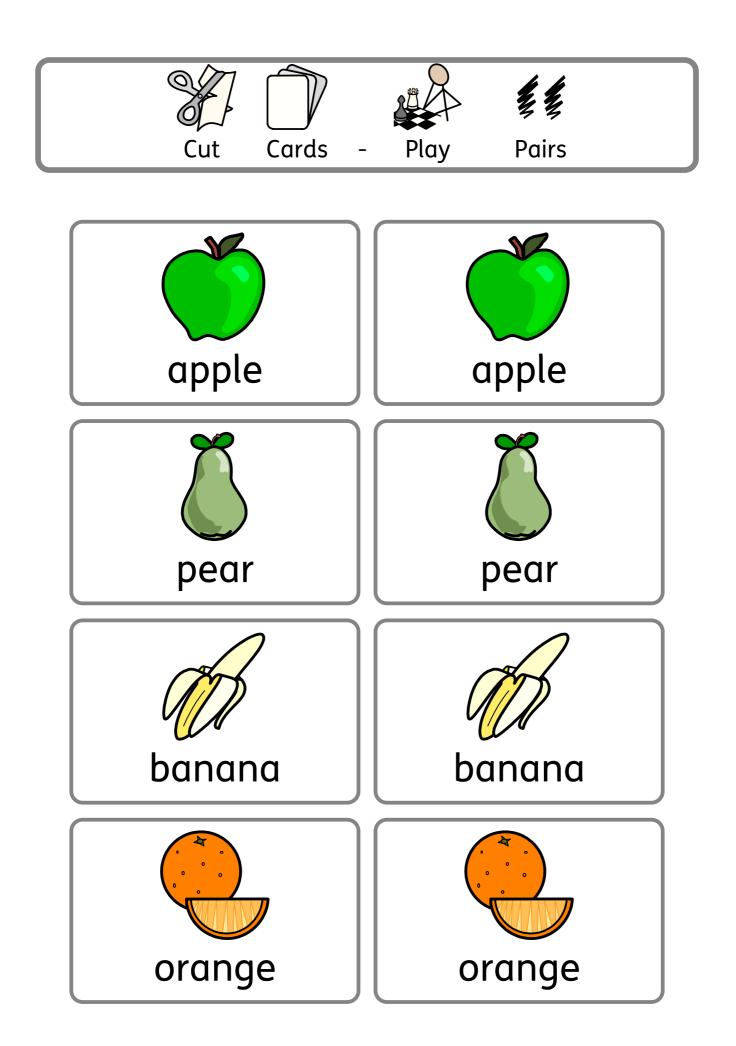

## Contents

- 4-5. Cut And Match The Symbols
- 6-7. Cut And Match The Word
- 8-9. Draw A Line between Words
- 10-11 Write The Words
- 12-13. Word Search
- 14-15. Cross The Odd One Out
- 16-17. Cut Cards Play Pairs
- 18-19. Cut Lotto Boards and Cards
- 20-21. Cut And Play Dominoes
- 22. Fruit Mind Map
- 23. Answers To Word Search