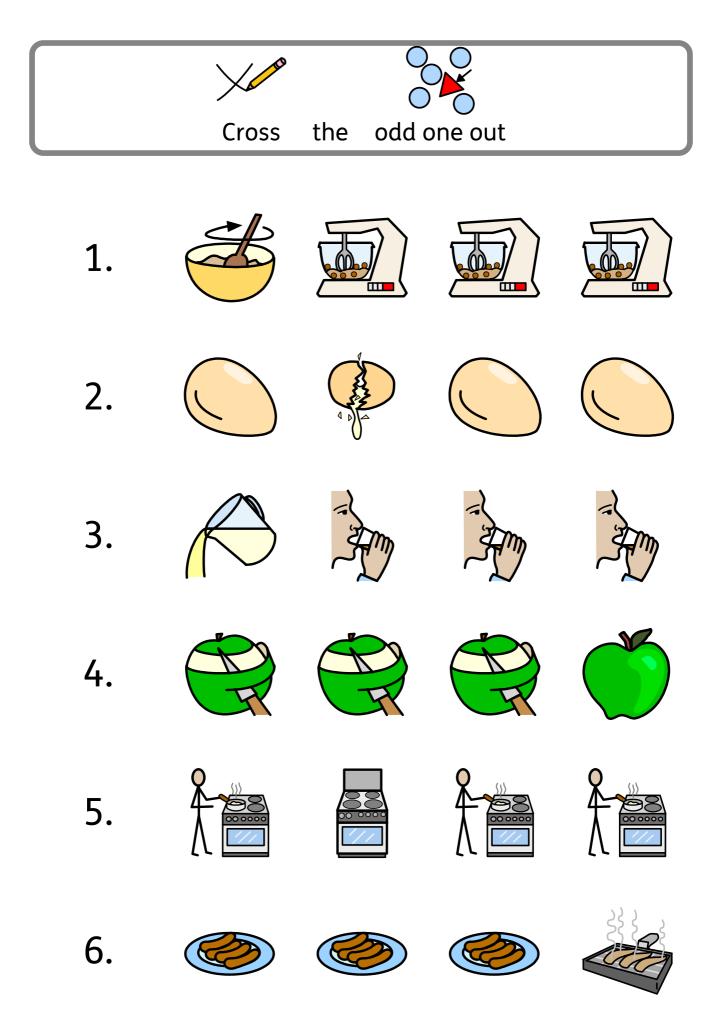

### Contents

- 3-5. Cut And Match The Symbols
- 6-8. Cut And Match The Word
- 9-10. Draw A Line between Words
- 11-12. Write The Words
- 13-14. Search For Words And Colour
- 15-16. Cross The Odd One Out
- 17-18. Play Pairs
- 19-20. Play Lotto
- 21-22. Play Dominoes
- 23. Read Answers To Word Search