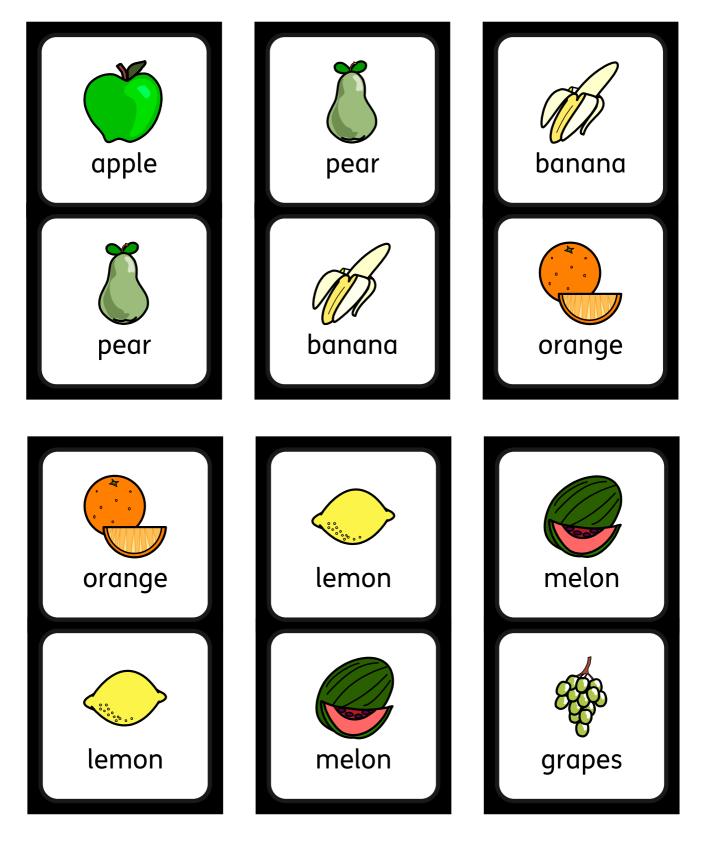

www.merrypublications.com

| apple  |  |
|--------|--|
| pear   |  |
| orange |  |
| grapes |  |

match

the

0

Cut

╋

and

Abcd

words

| pear   | apple  |  |  |  |
|--------|--------|--|--|--|
| grapes | orange |  |  |  |

| banana    |  |
|-----------|--|
| pineapple |  |
| lemon     |  |
| melon     |  |

melon apple pineapple orange grapes lemon pear banana

| pear      | <br>  | _ | _ |   |   |
|-----------|-------|---|---|---|---|
| apple     | <br>_ |   | _ | _ |   |
| lemon     | <br>  |   |   |   |   |
| melon     | <br>  | _ |   | _ |   |
| grapes    | <br>  | _ |   |   | _ |
| orange    | <br>  | _ | _ | _ | _ |
| banana    | <br>  | _ |   |   | _ |
| pineapple | <br>  |   |   | _ | _ |