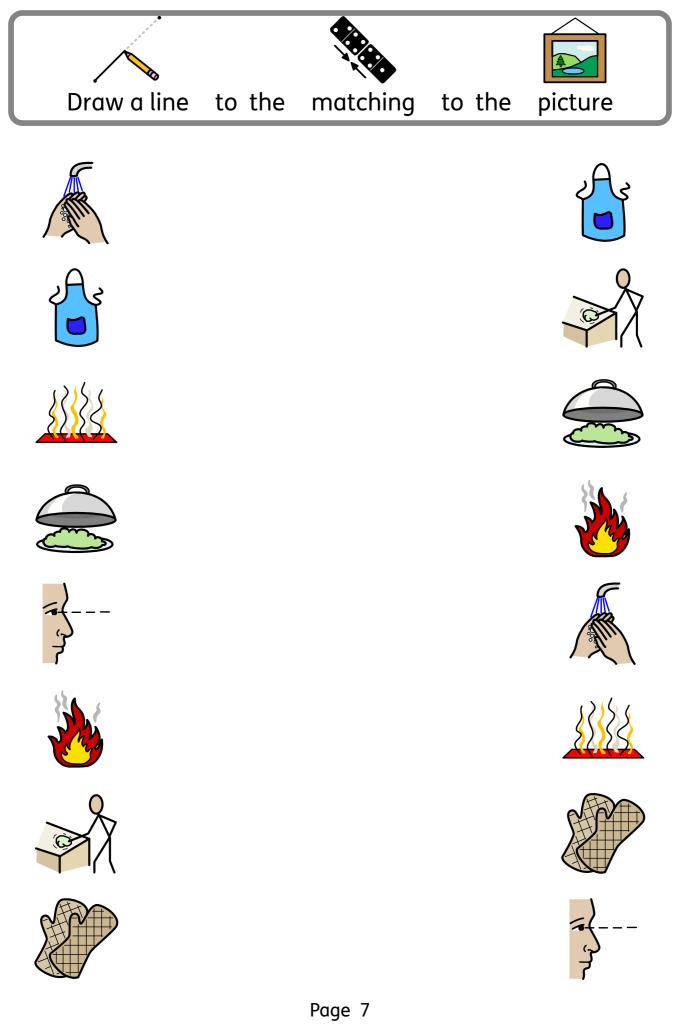

www.merrypublications.com

| cover | watch | fire | wipe |
|-------|-------|------|------|
|       |       |      |      |

| wash       |  |
|------------|--|
| apron      |  |
| hot        |  |
| oven glove |  |