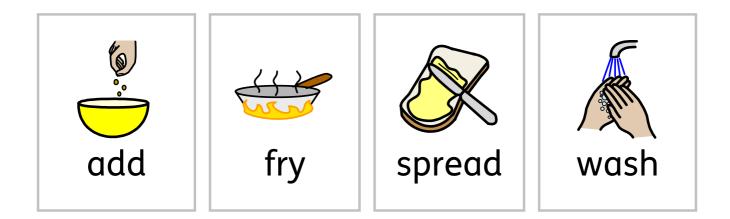

www.merrypublications.com

| stir  |  |
|-------|--|
| chop  |  |
| grill |  |
| pour  |  |

| cook  |  |
|-------|--|
| crack |  |
| peel  |  |
| grate |  |

| add    |  |
|--------|--|
| fry    |  |
| spread |  |
| wash   |  |