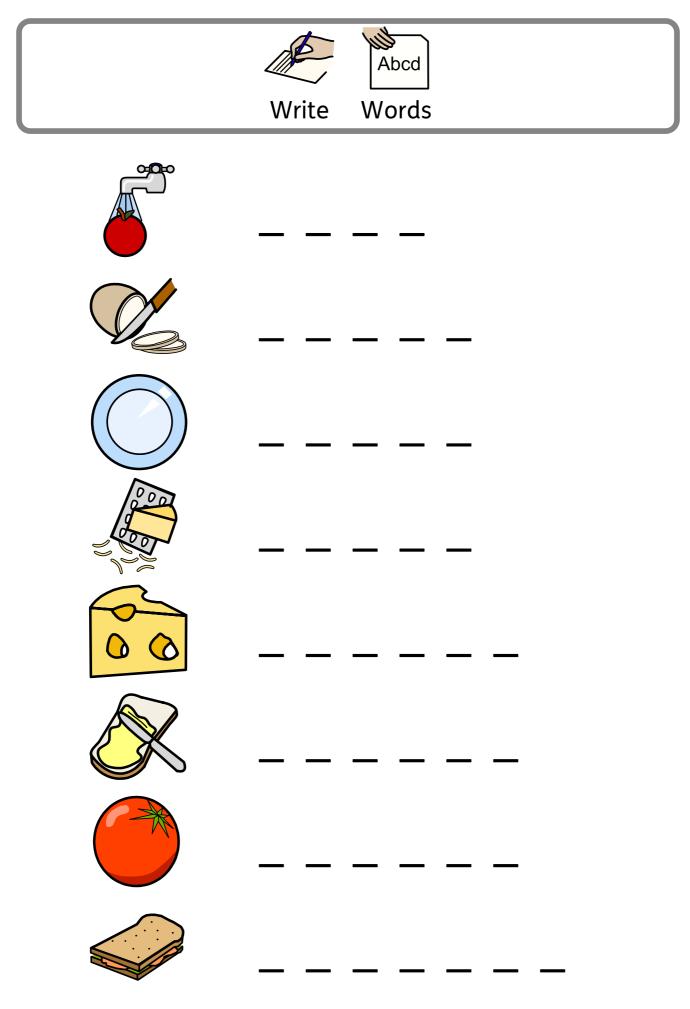

www.merrypublications.com

| cheese |  |
|--------|--|
| tomato |  |
| wash   |  |
| slice  |  |

| spread   |  |
|----------|--|
| grate    |  |
| plate    |  |
| sandwich |  |

cheese

tomato

wash

slice

spread

grate

plate

sandwich

| wash     | _ | _ |   | _ |   |   |
|----------|---|---|---|---|---|---|
| slice    |   | _ | _ | _ | _ |   |
| plate    |   | _ | _ | _ | _ |   |
| grate    |   |   | _ |   |   |   |
| cheese   |   |   |   | _ | _ | _ |
| spread   | _ | _ | _ | _ | _ | _ |
| tomato   |   | _ | _ | _ | _ | _ |
| sandwich |   | _ |   | _ | _ | _ |