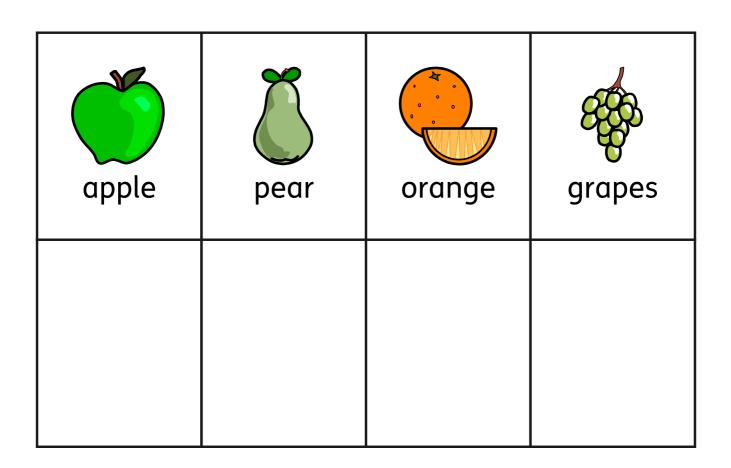

www.merrypublications.com

| apple  |  |
|--------|--|
| pear   |  |
| orange |  |
| grapes |  |

match

the

0

Cut

╋

and