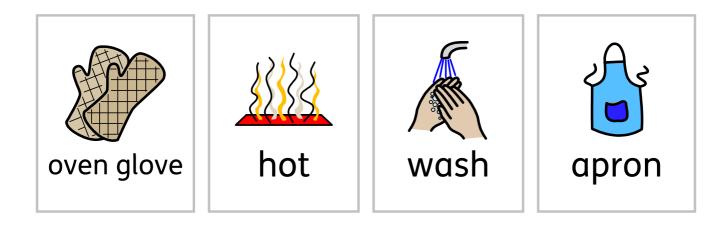

www.merrypublications.com

| cover | watch | fire | wipe |
|-------|-------|------|------|
|       |       |      |      |

| wash       |  |
|------------|--|
| apron      |  |
| hot        |  |
| oven glove |  |