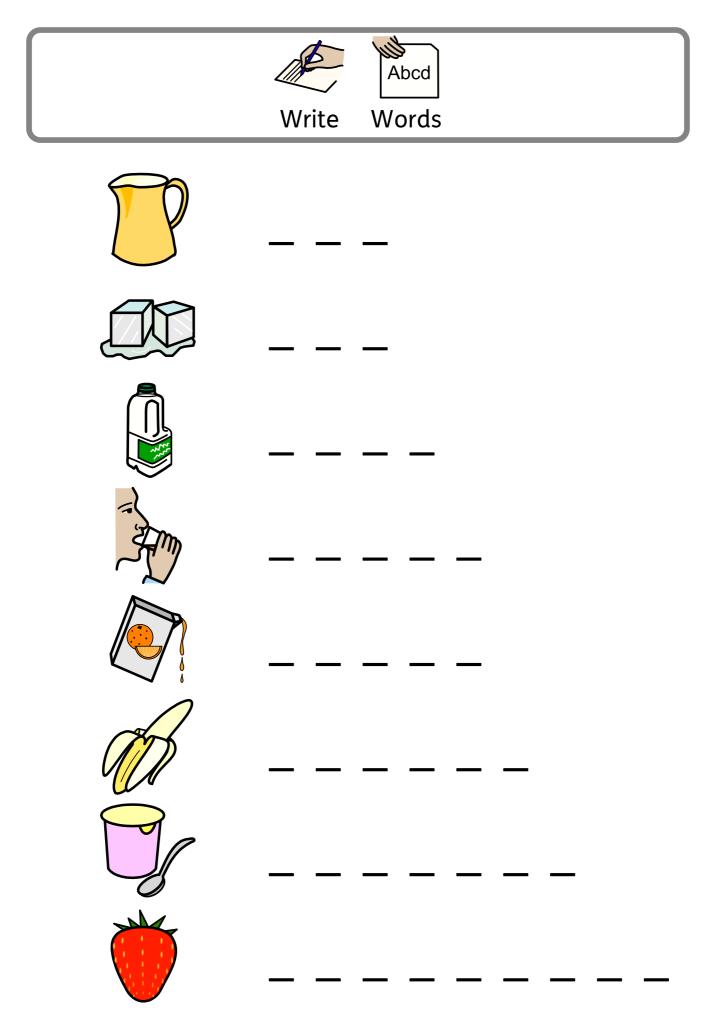

www.merrypublications.com

| banana     |  |
|------------|--|
| strawberry |  |
| yoghurt    |  |
| milk       |  |

| strawberry | yoghurt |
|------------|---------|
| banana     | milk    |

| ice   |  |
|-------|--|
| juice |  |
| jug   |  |
| drink |  |

banana jug drink yoghurt milk ice juice strawberry

|            | Abcd<br>Write Words |   |
|------------|---------------------|---|
| jug        |                     |   |
| ice        |                     |   |
| milk       |                     |   |
| drink      |                     |   |
| juice      |                     |   |
| banana     |                     |   |
| yoghurt    |                     |   |
| strawberry | /                   | - |