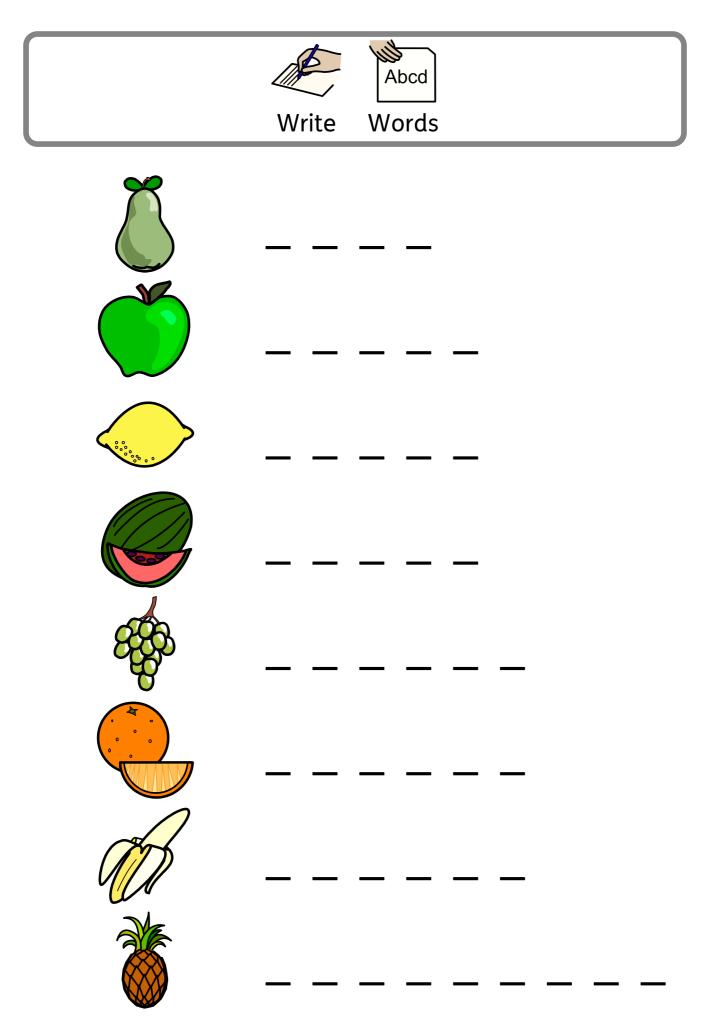

## Contents

- 4-5. Cut And Match The Symbols
- 6-7. Cut And Match The Word
- 8-9. Draw A Line between Words
- 10-11 Write The Words
- 12-13. Word Search
- 14-15. Cross The Odd One Out
- 16-17. Cut Cards Play Pairs
- 18-19. Cut Lotto Boards and Cards
- 20-21. Cut And Play Dominoes
- 22. Fruit Mind Map
- 23. Answers To Word Search

| pear      | <br>  | _ | _ |   |   |
|-----------|-------|---|---|---|---|
| apple     | <br>_ |   | _ | _ |   |
| lemon     | <br>  |   |   |   |   |
| melon     | <br>  | _ |   | _ |   |
| grapes    | <br>  | _ |   |   | _ |
| orange    | <br>  | _ | _ | _ | _ |
| banana    | <br>  | _ |   |   | _ |
| pineapple | <br>  |   |   | _ | _ |