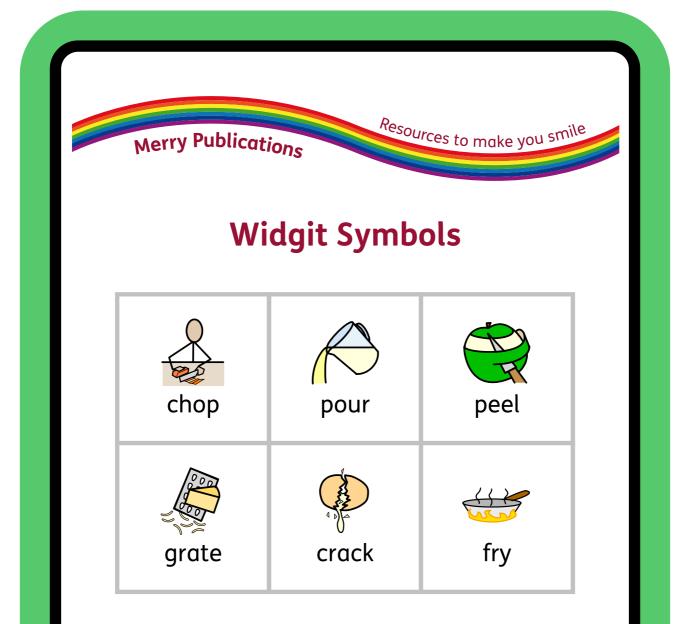

www.merrypublications.com

| stir  |  |
|-------|--|
| chop  |  |
| grill |  |
| pour  |  |

| cook  |  |
|-------|--|
| crack |  |
| peel  |  |
| grate |  |

| add    |  |
|--------|--|
| fry    |  |
| spread |  |
| wash   |  |