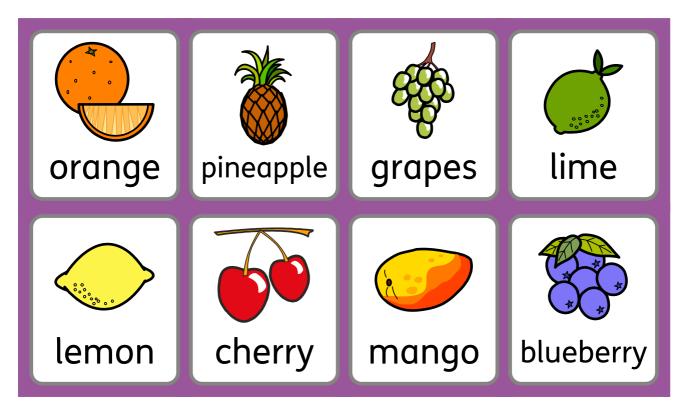

www.merrypublications.com

| apple  |  |
|--------|--|
| pear   |  |
| orange |  |
| grapes |  |

match

the

0

Cut

╋

and

Abcd

words

| pear   | apple  |  |  |  |
|--------|--------|--|--|--|
| grapes | orange |  |  |  |

| banana    |  |
|-----------|--|
| pineapple |  |
| lemon     |  |
| melon     |  |

melon apple pineapple orange grapes lemon pear banana

| pear      | <br>  | _ | _ |   |   |
|-----------|-------|---|---|---|---|
| apple     | <br>_ |   | _ | _ |   |
| lemon     | <br>  |   |   |   |   |
| melon     | <br>  | _ |   | _ |   |
| grapes    | <br>  | _ |   |   | _ |
| orange    | <br>  | _ | _ | _ | _ |
| banana    | <br>  | _ |   |   | _ |
| pineapple | <br>  |   |   | _ | _ |

| q | W | е | g r |   | р |
|---|---|---|-----|---|---|
| t | У | u | r   | i | е |
| b | a | n | α   | n | α |
| 0 | р | р | р   | a | r |
| S | р | d | е   | f | g |
| h | l | j | S   | k | l |
| l | е | m | 0   | n | Ζ |

banana

lemon

|                  | Abcd             |     |      |        |       |  |
|------------------|------------------|-----|------|--------|-------|--|
|                  | Search for words |     |      |        |       |  |
| q                | W                | р   | е    | r      | t     |  |
| У                | k                | i   | W    | i      | u     |  |
| i                | Ο                | n   | a    | S      | С     |  |
| d                | f                | е   | g    | h      | h     |  |
| 0                | r                | а   | n    | g      | е     |  |
| j                | k                | р   | l    | Ζ      | r     |  |
| X                | С                | р   | V    | b      | r     |  |
| m                | е                | l   | 0    | n      | у     |  |
| n                | m                | е   | q    | W      | е     |  |
| orange pineapple |                  |     |      |        | melon |  |
|                  |                  |     |      |        |       |  |
|                  |                  | )   |      |        |       |  |
|                  | kiwi             | Pag | e 12 | cherry | /     |  |