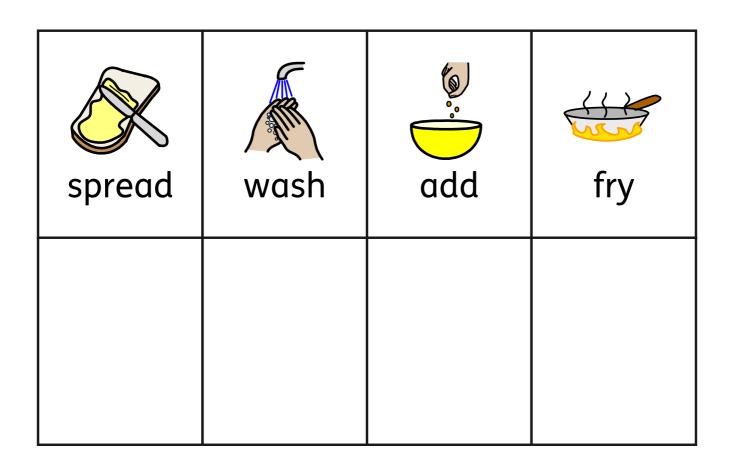

www.merrypublications.com

| stir  |  |
|-------|--|
| chop  |  |
| grill |  |
| pour  |  |

| cook  |  |
|-------|--|
| crack |  |
| peel  |  |
| grate |  |

| add    |  |
|--------|--|
| fry    |  |
| spread |  |
| wash   |  |