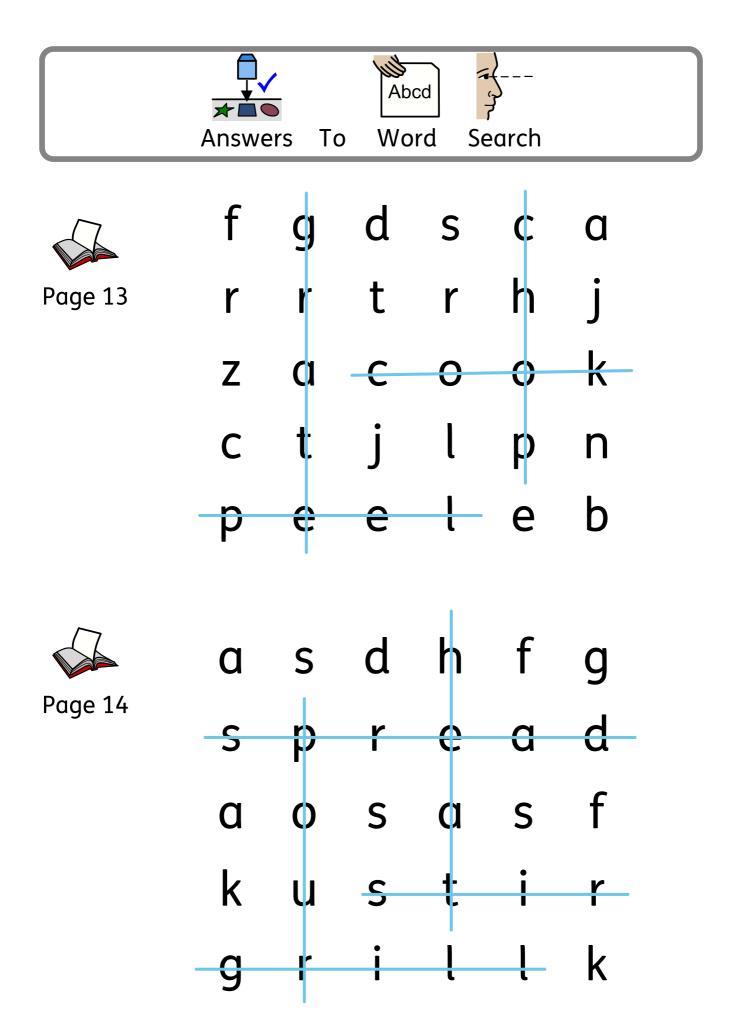

# f g d s c a r r t r h j z a c o o k c t j l p n p e e l e b

Page 14

Page 16

Resources to make you smile

- Recall of story using Symbol Story Cards.
- Symbol Questions and multiple choice answers.
- Matching and logic with symbol answers.
- Vocabulary.
- Matching words to symbols.
- Some copying and spelling skills.
- Odd one out activities.