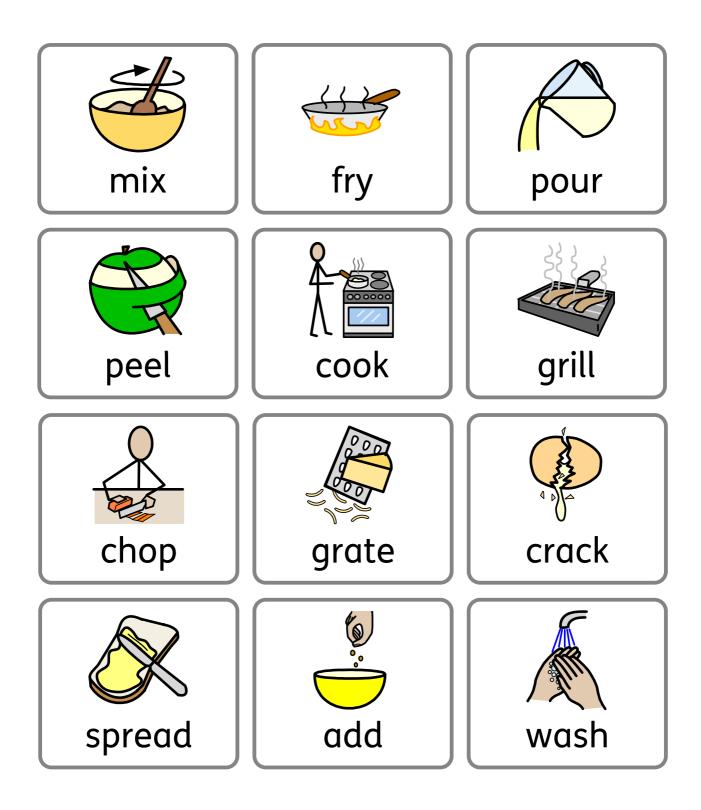

www.merrypublications.com

| stir  |  |
|-------|--|
| chop  |  |
| grill |  |
| pour  |  |

| cook  |  |
|-------|--|
| crack |  |
| peel  |  |
| grate |  |

| add    |  |
|--------|--|
| fry    |  |
| spread |  |
| wash   |  |

pour chop grill mix peel cook crack grate

| mix   |  |
|-------|--|
| chop  |  |
| pour  |  |
| peel  |  |
| cook  |  |
| grill |  |
| crack |  |
| grate |  |