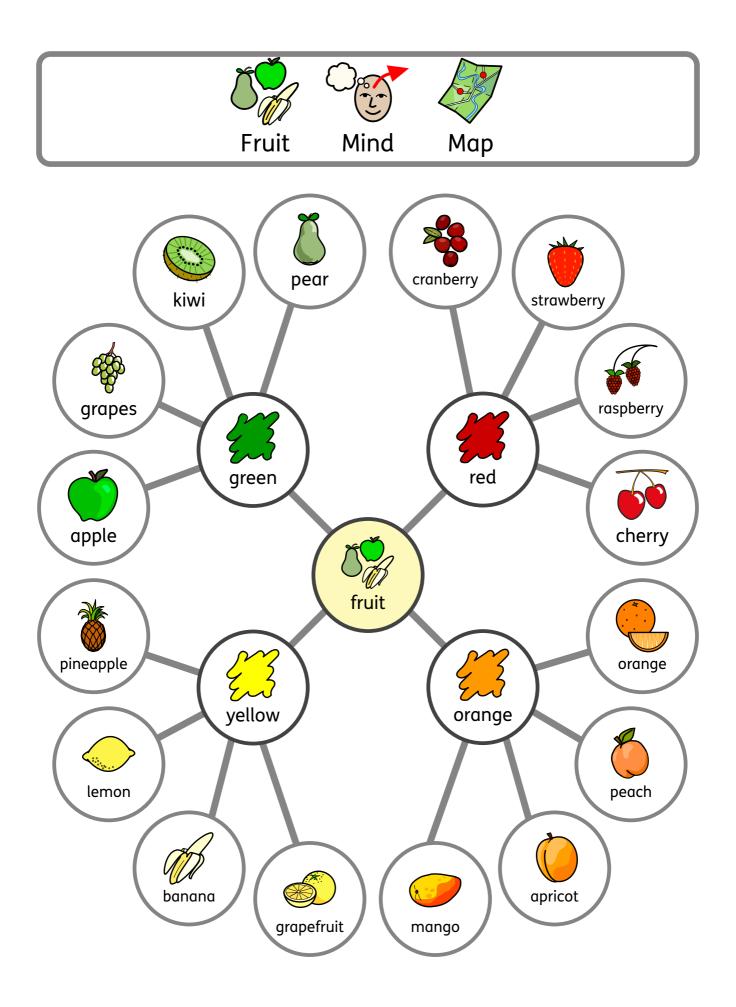

## Contents

- 4-5. Cut And Match The Symbols
- 6-7. Cut And Match The Word
- 8-9. Draw A Line between Words
- 10-11 Write The Words
- 12-13. Word Search
- 14-15. Cross The Odd One Out
- 16-17. Cut Cards Play Pairs
- 18-19. Cut Lotto Boards and Cards
- 20-21. Cut And Play Dominoes
- 22. Fruit Mind Map
- 23. Answers To Word Search