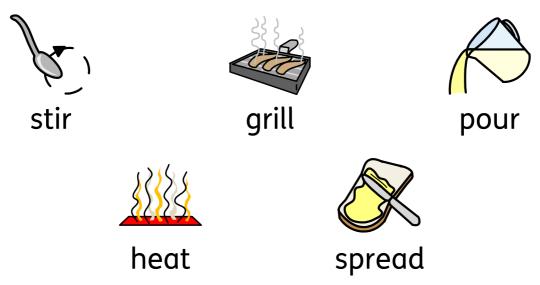

www.merrypublications.com

| stir  |  |
|-------|--|
| chop  |  |
| grill |  |
| pour  |  |

| cook  |  |
|-------|--|
| crack |  |
| peel  |  |
| grate |  |

| add    |  |
|--------|--|
| fry    |  |
| spread |  |
| wash   |  |