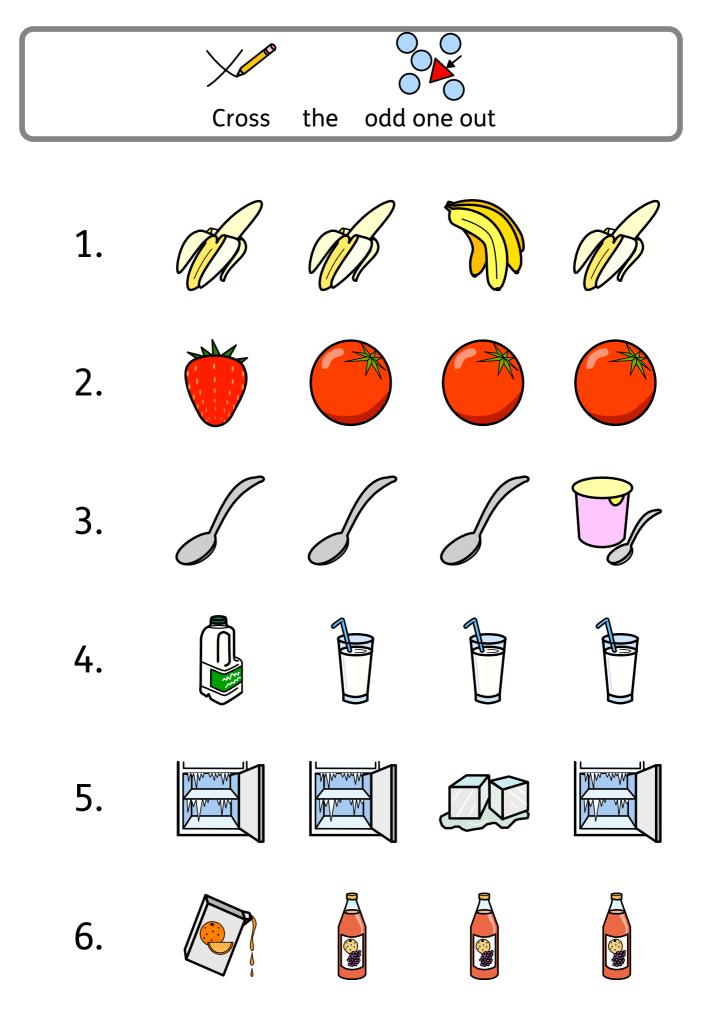

## Contents

| 3-4.   | Cut And Match The Symbols |
|--------|---------------------------|
| 5-6.   | Cut And Match The Word    |
| 7-8.   | Draw A Line between Words |
| 9-10   | Write The Words           |
| 11-12. | Word Search               |
| 13-14. | Cross The Odd One Out     |
| 15.    | Answers To Wordsearch     |