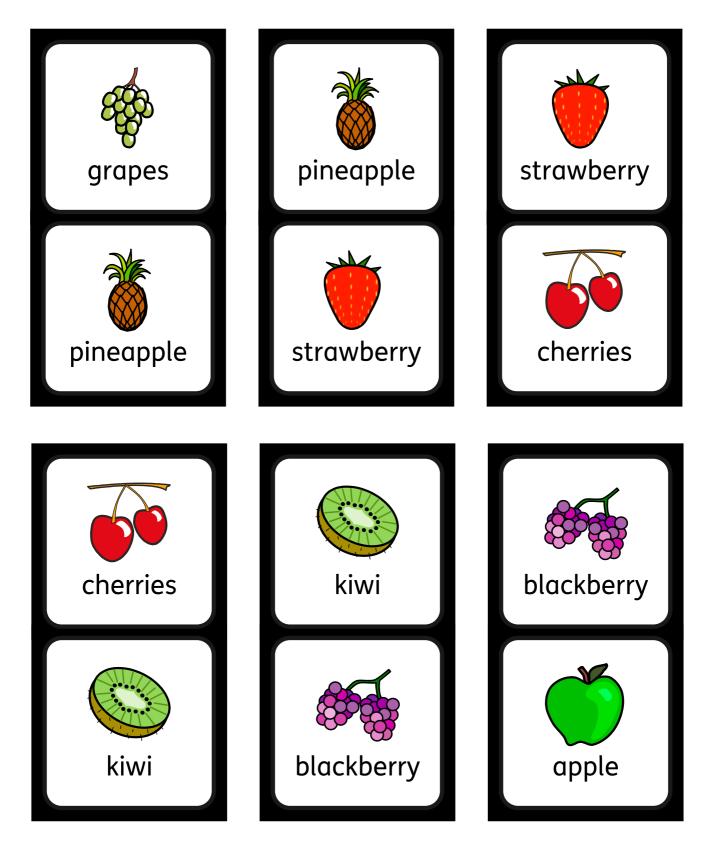

www.merrypublications.com

| apple  |  |
|--------|--|
| pear   |  |
| orange |  |
| grapes |  |

match

the

0

Cut

╋

and

Abcd

words

| pear   | apple  |  |  |  |
|--------|--------|--|--|--|
| grapes | orange |  |  |  |

| banana    |  |
|-----------|--|
| pineapple |  |
| lemon     |  |
| melon     |  |

melon apple pineapple orange grapes lemon pear banana

| pear      | <br>  | _ | _ |   |   |
|-----------|-------|---|---|---|---|
| apple     | <br>_ |   | _ | _ |   |
| lemon     | <br>  |   |   |   |   |
| melon     | <br>  | _ |   | _ |   |
| grapes    | <br>  | _ |   |   | _ |
| orange    | <br>  | _ | _ | _ | _ |
| banana    | <br>  | _ |   |   | _ |
| pineapple | <br>  |   |   | _ | _ |