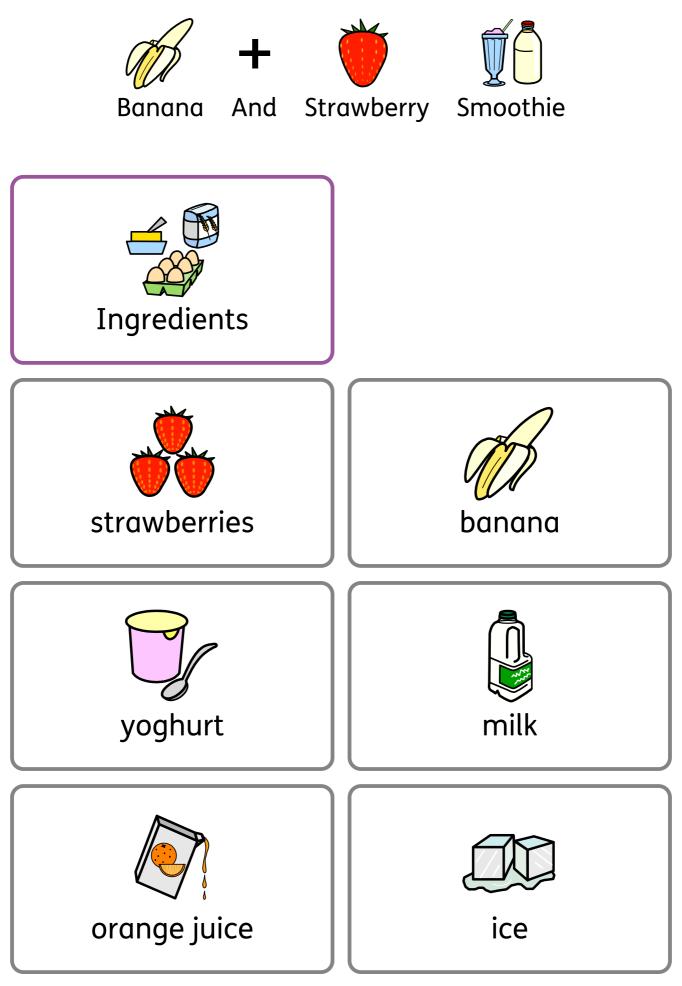

www.merrypublications.com

| banana     |  |
|------------|--|
| strawberry |  |
| yoghurt    |  |
| milk       |  |

| strawberry | yoghurt |
|------------|---------|
| banana     | milk    |

| ice   |  |
|-------|--|
| juice |  |
| jug   |  |
| drink |  |