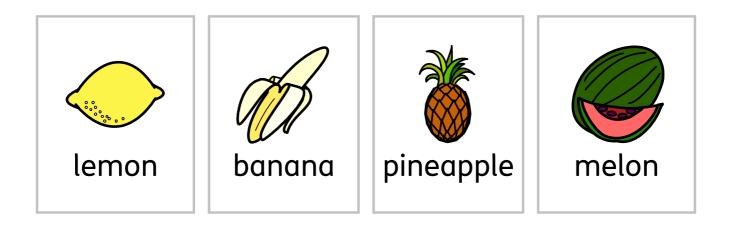

Abcd

words

| pear   | apple  |  |  |  |
|--------|--------|--|--|--|
| grapes | orange |  |  |  |

| banana    |  |
|-----------|--|
| pineapple |  |
| lemon     |  |
| melon     |  |

melon apple pineapple orange grapes lemon pear banana