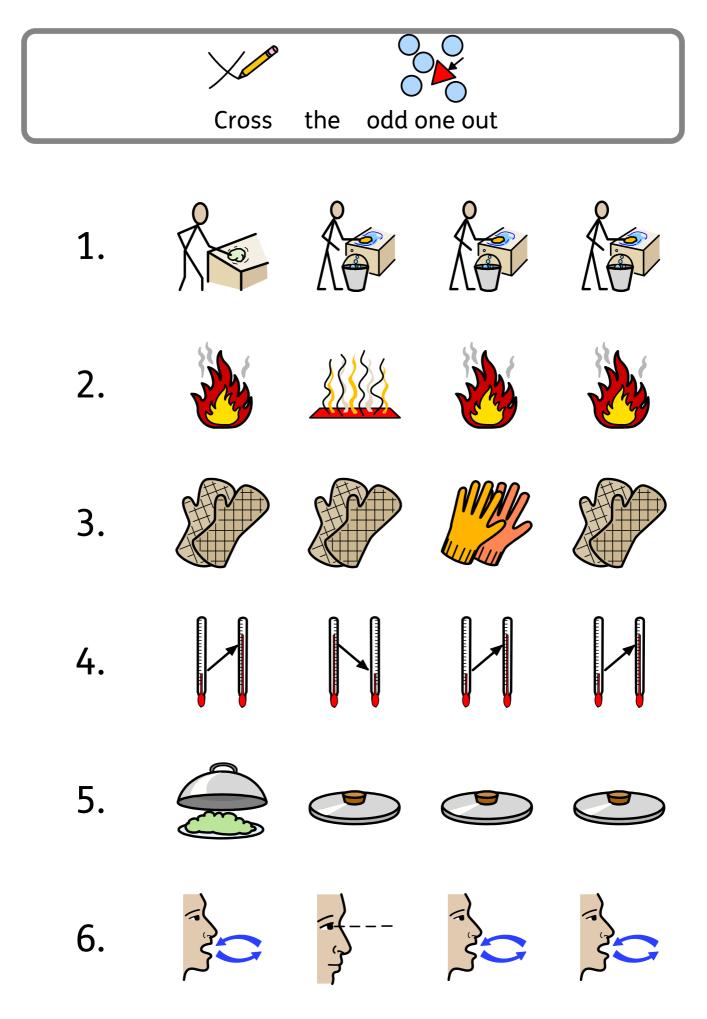

## Contents

| 3-4.   | Cut And Match The Symbols |
|--------|---------------------------|
| 5-6.   | Cut And Match The Word    |
| 7-8.   | Draw A Line between Words |
| 9-10   | Write The Words           |
| 11-12. | Word Search               |
| 13-14. | Cross The Odd One Out     |
| 15.    | Answers To Wordsearch     |