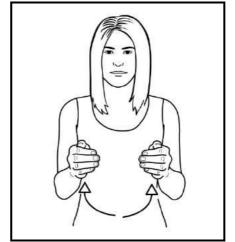

#### **BOWL**

Diagrams, text and descriptions @SIGNALONG

Cupped hands (palms up, pointing forward) move out and up to finish palms in.

Sign indicates size of bowl.