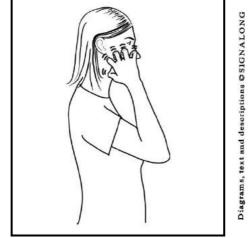

#### **MILK**

Full "C" hands (palms in, pointing forward) move up and down alternately with gentle squeezing action.

The hands do not close.

ORANGE

Diagrams, text and descriptions @SIGNALONG

Working full "C" hand (palm forward, pointing up) makes squeezing action by side of mouth.