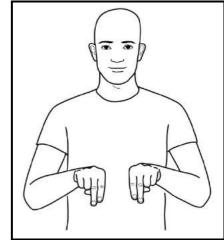

#### **DOG**

Diagrams, text and descriptions OSIGNALONG

Bent "N" hands (palms down,pointing forward) are held in front of body.

Diagrams, text and descriptions OSIGNALONG

Supporting full "C" hand (palm in, pointing forward); working "N" hand dips into "C" and moves from fingertips of supporting flat hand (palm up, pointing forward/in) to heel of hand turning to palm up moving to supporting fingertips.