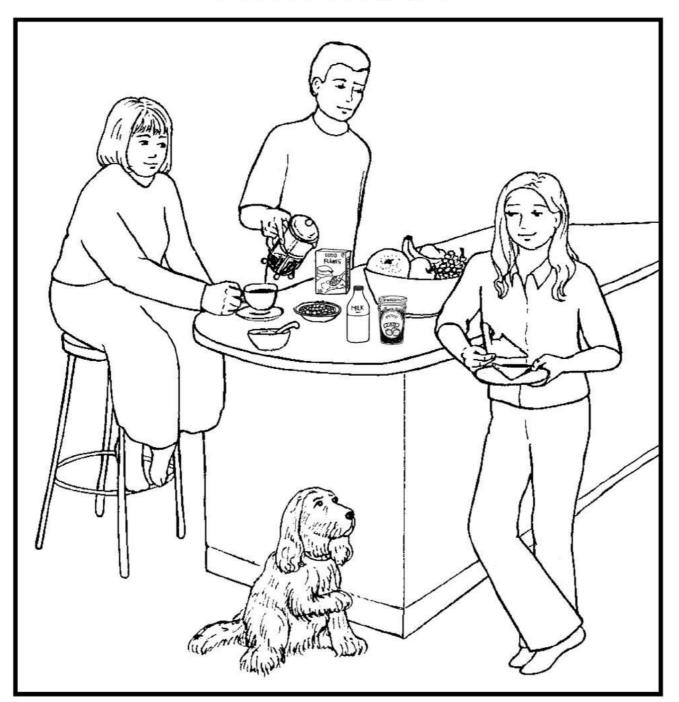

## **Social Awareness Resources**

Discussion pictures are a useful way of setting sign vocabulary in context and providing a scaffold to elicit further vocabulary. We will be offering a series of pictures around the home and out and about to promote this. Each picture will have 12 signs to get you started and can also be coloured in.

# At Breakfast

iagrams, text and descriptions OSIGNALONC

Working full "C" hand (palm back, pointing in) in front of chin drops forwards/down to palm up.

#### **BANANA**

Supporting full "C" hand (palm in, pointing forward) mimes holding a banana; working bunched hand mimes pulling down peel of banana.

#### **BOWL**

Diagrams, text and descriptions @SIGNALONG

Cupped hands (palms up, pointing forward) move out and up to finish palms in.

Sign indicates size of bowl.

#### **BREAKFAST**

Diagrams, text and descriptions @SIGNALONG

Working flat hand (palm back, pointing in/up) taps across chest from supporting side to working side; then working bunched hand (palm back, pointing up) taps twice at side of mouth.

#### **CUP**

Working full "O" hand with little finger extended (palm in, pointing forward/up) moves up to lips as though drinking.

#### **DOG**

Diagrams, text and descriptions OSIGNALONG

Bent "N" hands (palms down,pointing forward) are held in front of body.

Diagrams, text and descriptions OSIGNALONG

Supporting full "C" hand (palm in, pointing forward); working "N" hand dips into "C" and moves from fingertips of supporting flat hand (palm up, pointing forward/in) to heel of hand turning to palm up moving to supporting fingertips.

#### **MILK**

Full "C" hands (palms in, pointing forward) move up and down alternately with gentle squeezing action.

The hands do not close.

ORANGE

Diagrams, text and descriptions @SIGNALONG

Working full "C" hand (palm forward, pointing up) makes squeezing action by side of mouth.

### **PLATE**

Working index makes outward circle to show size of plate over flat supporting palm.

#### **SUGAR**

Working clawed hand (palm in, pointing up) fingers flex as though scratching against cheek.

#### **TOAST**

Flat hands (palms down, pointing forward) make small movement forwards and back; turn to palms up and move forwards again.

Diagrams, text and descriptions OSIGN