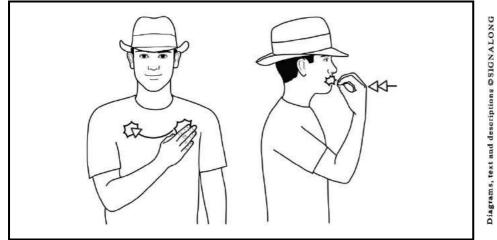

#### **BREAKFAST**

Diagrams, text and descriptions @SIGNALONG

Working flat hand (palm back, pointing in/up) taps across chest from supporting side to working side; then working bunched hand (palm back, pointing up) taps twice at side of mouth.