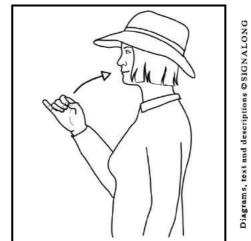

# At Breakfast

iagrams, text and descriptions OSIGNALONC

Working full "C" hand (palm back, pointing in) in front of chin drops forwards/down to palm up.