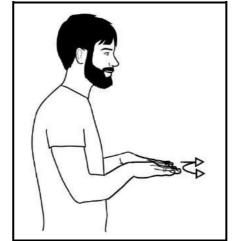

#### **TOAST**

Flat hands (palms down, pointing forward) make small movement forwards and back; turn to palms up and move forwards again.

Diagrams, text and descriptions OSIGN