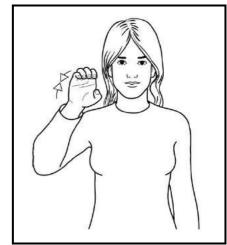

#### **SUGAR**

Working clawed hand (palm in, pointing up) fingers flex as though scratching against cheek.