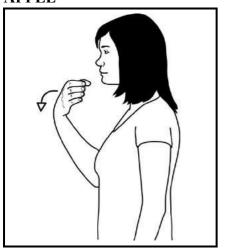

#### **BANANA**

Supporting full "C" hand (palm in, pointing forward) mimes holding a banana; working bunched hand mimes pulling down peel of banana.