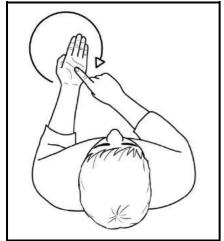

### **PLATE**

Working index makes outward circle to show size of plate over flat supporting palm.