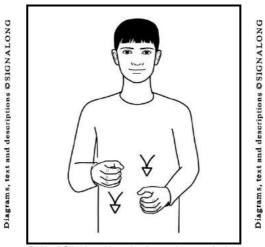

#### **MILK**

Full "C" hands (palms in, pointing forward) move up and down alternately with gentle squeezing action.

The hands do not close.

ORANGE

Diagrams, text and descriptions @SIGNALONG

Working full "C" hand (palm forward, pointing up) makes squeezing action by side of mouth.