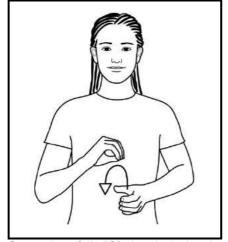

#### **MILK**

Full "C" hands (palms in, pointing forward) move up and down alternately with gentle squeezing action.

The hands do not close.

ORANGE

Diagrams, text and descriptions @SIGNALONG

Working full "C" hand (palm forward, pointing up) makes squeezing action by side of mouth.